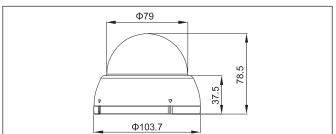

# Dimensions: mm/in

# **Specifications**

| Part Number                   | ED700                                                       |
|-------------------------------|-------------------------------------------------------------|
| Pickup Device                 | 1/3" Sony Exview HAD II 960H High Sensitivity Interline CCD |
| Video Format                  | NTSC or Pal                                                 |
| Picture Elements              | 1020 x 508 (NTSC)   1020 x 508 (NTSC)                       |
| Effective Pixels (NTSC I PAL) | 976 x 494 (NTSC) I 976 x 582 (PAL)                          |
| Scanning System               | 2:1 Interlace                                               |
| Horizontal Resolution         | 720+ TVL                                                    |
| Sensitivity                   | .05 Lux                                                     |
| S/N Ratio                     | Over 50dB (AGC off)                                         |
| Electronic Shutter            | 1/60s~1/100,000s                                            |
| Video Output                  | BNC 1.0Vp-p 75Ω                                             |
| Gamma Correction              | 0.45                                                        |
| Lens Type                     | 3.6mm                                                       |
| Lens Options                  | Fixed                                                       |
| BLC                           | On                                                          |
| HLC                           | On                                                          |
| Gain Control                  | Auto                                                        |
| Sync Mode                     | Internal Sync                                               |
| Day/Night                     | Auto Digital Day/Night                                      |
| Digital Noise Reduction       | 2D                                                          |
| ATR                           | Wide Range ATW (1,800K to 10,500k)                          |
| Power Source                  | 12VDC regulated supply required                             |
| Power Consumption             | 12VDC: 110mA (1.32W)                                        |
| Operating Temp                | 14°F~122°F I -10°C~50°C                                     |
| Humidity                      | Less than 80% non-condensing                                |
| Dimensions (in I mm)          | 4.08 x 3.09" l 103.7 x 78.5mm                               |
| Weight (lbs I gm)             | 0.35lbs l 158.76g                                           |
| Certifications                | CE/FCC                                                      |