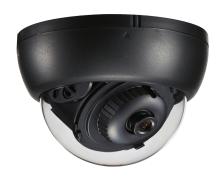

# **ED700**

### Indoor Day/Night 3-Axis Mini Dome Camera

#### **Features**

- Ultra resolution of over 720 horizontal TV lines for astounding image quality
- Exview HAD II sensor delivers amazing ultra high sensitivity of .05 lux – very low light sensitivity without DSS low light boost - Zero Ghosting guaranteed
- · Astounding image quality from the 3.6mm lens
- Adaptive Tone Curve Reproduction (ATR)/Digital Wide Dynamic Range expansion) to deliver properly exposed images despite unbalanced lighting in the scene
- Provides 2D-Noise Reduction to improve picture clarity while enabling DVRs to improve disk storage utilization
- · Easy to use OSD setup menu
- · Compact size for discreet surveillance
- The flexible angle viewing with its 3 Axis rotation design allows wall or ceiling mounting