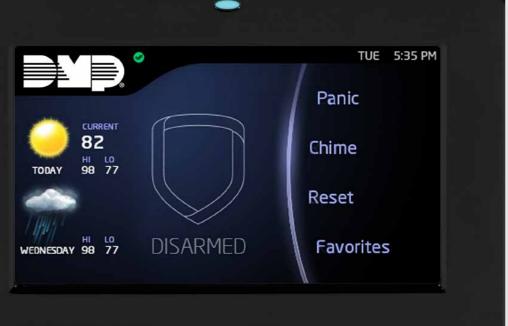

#### Features

TUE 5:35 PM

Panic

Chime

Reset

Favorites

82

TODAY 98 77

WEDNESDAY 98 77

ARMED

- 1/2 inch slim profile in glossy black or white finish.
- Big, bright, 5-inch full-color display.
- Interactive shield makes one button arming.
- Intuitive icons guide you through system functions.
- Press the mini shield in the top left to return to the main screen at any point.

#### Weather

and tomorrow's forecast.

#### Verifying an Alarm

In the event of an alarm, the FALSE ALARM QUESTION feature lets you instantly cancel false alarms or verify real emergencies and summon help

A glance at the main screen shows animated icons of current weather