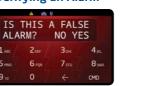

#### Verifying an Alarm

In the event of an alarm, the FALSE ALARM QUESTION feature lets you instantly cancel false alarms or verify real emergencies and summon help

A glance at the main screen shows animated icons of current weather

#### Visual Warning of an Alarm

The Interactive Shield changes to red to warn you that an alarm has occurred, even if it happened while you were gone and the siren has been silenced.