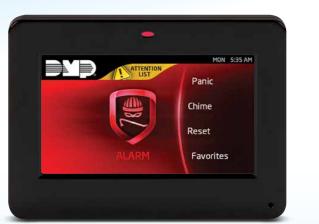

Screen Turns Red in Alarm

#### Visual Warning of an Alarm

The Interactive Shield changes to red to warn you that an alarm has occurred, even if it happened while you were gone and the siren has been silenced.

Attention List

Animated Icons

for weather -

Scroll through list to see

history on system activity.

more quickly.