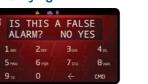

#### Verifying an Alarm

In the event of an alarm, the FALSE ALARM QUESTION feature lets you instantly cancel false alarms or verify real emergencies and summon help

A glance at the main screen shows animated icons of current weather

#### Visual Warning of an Alarm

The Interactive Shield changes to red to warn you that an alarm has occurred, even if it happened while you were gone and the siren has been silenced.