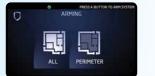

peration with scrolling capabilities. The DMP Graphic Touchscreen keypad is what you expect from today's security systems. Also available in wireless.



Screen Turns Red in Alarm



#### Features

TUE 5:35 PM

Panic

Chime

Reset

Favorites

82

TODAY 98 77

WEDNESDAY 98 77

ARMED

- 1/2 inch slim profile in glossy black or white finish.
- Big, bright, 5-inch full-color display.
- Interactive shield makes one button arming.
- Intuitive icons guide you through system functions.
- Press the mini shield in the top left to return to the main screen at any point.



LT-1311 09/14



#### **Arming/Disarming Shield Icon**

The Interactive Shield displays current system status. Press and hold to arm the system or tap the shield to select an arming option.

#### Home/Sleep/Away



#### All/Perim



#### Area



#### Panic Menu



Tap the Panic feature on the carousel. The Panic screen will appear. Then press and hold the appropriate panic icon until it illuminates.

#### **Exit Timer**



To notify you of time remaining before system arms = time to exit.

#### Visual Warning of an Alarm



The Interactive Shield changes to red to warn you that an alarm has occurred, even if it happened while you were gone and the siren has been silenced.

#### Home Shield



The mini shield is in the top left corner on every menu screen and provides navigation back to the main screen. Tap on the shield in any menu of the keypad and it will take you to the Main Screen menu.

Attention List

Animated Icons

for weather -

Scroll through list to see

history on system activity.



more quickly.

####