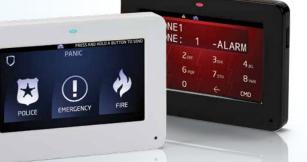

#### Panic Menu

Tap the Panic feature on the carousel. The Panic screen will appear. Then press and hold the appropriate panic icon until it illuminates.