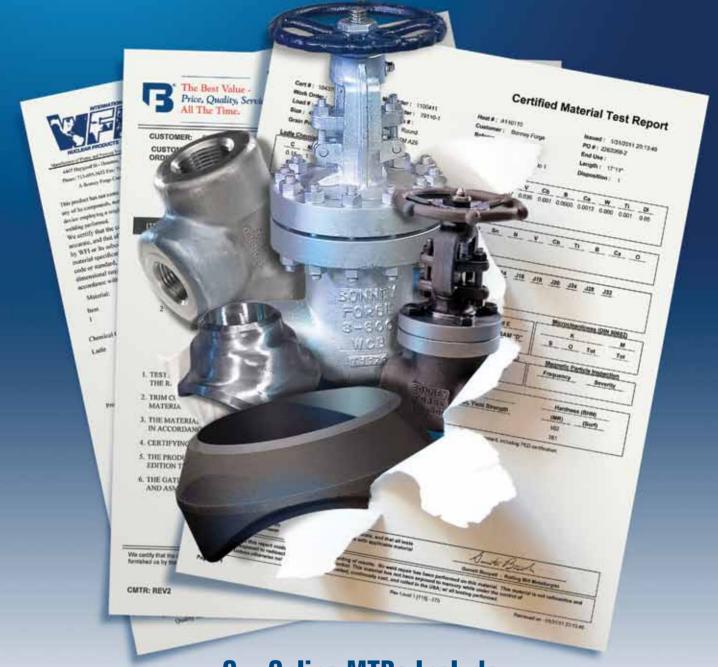

## PROOF POSITIVE!

## Our Online MTRs Include the ORIGINAL Steel Mill and Foundry Certificate for Every Product

At Bonney Forge, we continue to raise the bar on our standards and are proud to share the Original Steel Mill and Foundry Certificate on all of our MTRs. Original Steel Mill and Foundry Certificates are available for each of our MTRs which includes chemical analysis, mechanical properties, and quality accordances as well as the original material origin. This assurance is proof that you will be using the highest quality materials available.

We strive to exceed our customer's expectations. This verification guarantees we consistently utilize quality original materials to ensure final product performance.

When you need material proof positive, count on us.