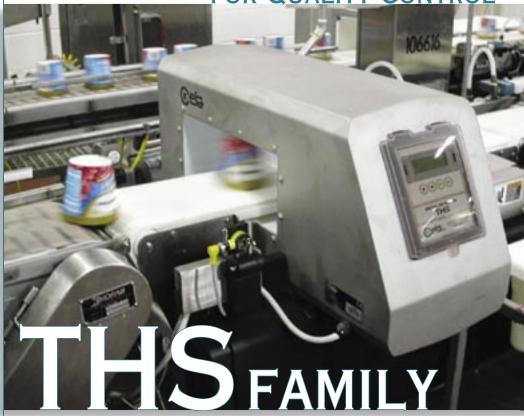

METAL DETECTION SYSTEMS FOR QUALITY CONTROL

- Very High Sensitivity to all magnetic and non-magnetic metals, including stainless steel
- Autolearn and automatic tracking of the Product Effect
- Full compliance with **HACCP criteria**
- **250 Product Data Memories**, selectable by local programming, bar-code reader or network software
- Completely housed in AISI 316L Stainless Steel
- **Very High Reliability**
- Minimum Installation Space required
- Programming via local keyboard and display or Local Access Network