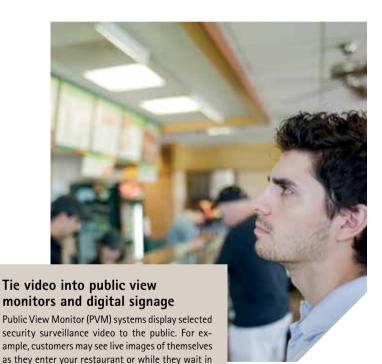

#### line, sending a strong message that video surveillance is in place. Multi-function systems include digital signage, which you can also use to reinforce promotional activities.