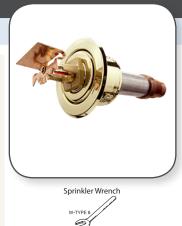

# **DS-3**

# **Extended Coverage Horizontal Sidewall**

- EC ordinary hazard
- 3 mm bulb
- Lengths to 48" (1220 mm)
- Designed for use in applications where sprinklers and/or connecting piping may be exposed to freezing conditions, or the sprinkler system is seasonally drained
- Ideal for Exterior Loading Docks and Covered Areas and can eliminate the need for dry or anti-freeze systems

| K FACTOR                   | K=11.2 (161,3)                                |
|----------------------------|-----------------------------------------------|
| INLET THREAD<br>CONNECTION | 1" NPT (Standard Order)<br>ISO 7-R1           |
| APPROVALS                  | UL, C-UL                                      |
| TEMPERATURE                | 155°F/68°C, 200°F/93°C                        |
| ESCUTCHEON FINISH          | Signal White, Chrome<br>Plated, Brass Plated  |
| SPRINKLER FINISH           | Natural Brass, Chrome<br>Plated, Signal White |
| SIN                        | TY5339                                        |
| TECH DATA                  | TFP550                                        |