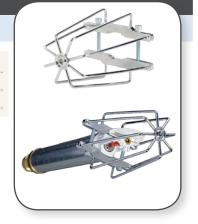

#### **G** 5

# **DS-1 Dry Sprinkler Guards**

- The TYCO Model G5 Sprinkler Guards are designed to be used in areas that make the sprinklers susceptible to mechanical or physical damage
- For use with Series DS-1 Dry Sprinklers standard, deep and no escutcheons

| APPROVALS | UL            |
|-----------|---------------|
| FINISH    | Zinc Chromate |
| TECH DATA | TFP783        |

Always refer to the product's Technical Data Sheet for a complete description of all Listing and Approval criteria, design parameters, installation instructions, care and maintenance guidelines, and our limited warranty.