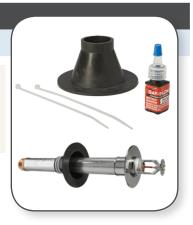

#### DSB-2

#### Dry Sprinkler Boot (For Use With TFP Dry Type Sprinklers)

- Helps to close the air gap created by the clearance hole through a wall or ceiling through which the dry type sprinkler has penetrated
- Helps to stop the air exchange between the inside and outside of the freezer (or any other type of similar construction) to help prevent transfer of moist air into the freezer space

| INCLUDES  | 1 Boot, 2 Strap Ties, and <sup>1</sup> / <sub>3</sub> oz. of Adhesive (quantity of adhesive is sufficient for installing 1 Boot) |
|-----------|----------------------------------------------------------------------------------------------------------------------------------|
| TECH DATA | TFP591                                                                                                                           |