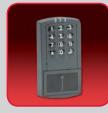

#### Lockdown Systems

Locking down external doors quickly is essential when threatening situations arise on campus. Manual lockdown can take thirty to forty-five minutes or more, but with our lockdown system it happens with the push of a button in the administrative offices, saving critical minutes. Making sure that unauthorized people don't gain entry, controlling access within the building, and allowing easy exit in an emergency are all part of the lockdown process — accomplished rapidly with Detex electrified lockdown that centralizes control of all doors.

#### • Lockdown System Components.

Includes durable Advantex panic hardware with electric latch retraction or electric dogging; remote control switches (central or multiple) for immediate lockdown; and power supplies.

• Auxiliary Security Equipment. Door-propped alarms to alert staff of open exit doors; vandal-resistant breakaway trims; door position switches; and the ProxiPen proximity-based system for guard tour verification.