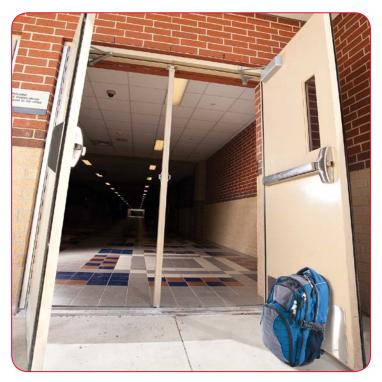

## Life safety and security hardware for any campus application

Many of our hardware products have been developed specifically for use in schools and universities. Life safety issues must be addressed daily by educational institutions of every kind, all of which have a major concern: protecting students, teachers and staff. Access and exit control has become critical, and movement must be monitored at all exterior and interior doors, allowing them to open in an emergency or — equally important—preventing unauthorized entry. That's where Detex comes in, with the most advanced life safety and security hardware for controlled entrance and exit.

Engineered to take high use and high abuse, our hardware for schools has evolved with the help of customer input, backed by our decades of experience in the marketplace. From classroom doors to auditoriums, main entrances to side doors and service entrances, every education application is covered by our product line.