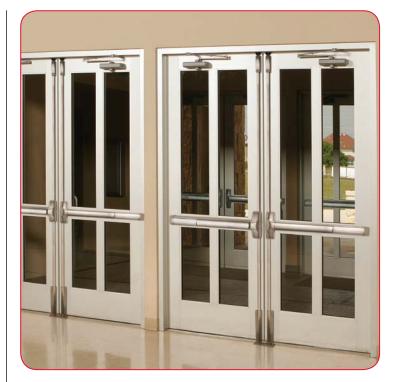

## Door hardware made for A+ reliability

More than just for main doors, Detex hardware is designed for many different door applications requiring life safety and security hardware. From main entry doors to employee entrances, from auditoriums to outdoor gated areas—everywhere that security is a priority, Detex is at work. Our hardware is engineered for dependability in critical situations and is known for no-fail performance under the most demanding circumstances.

## Life safety and security hardware for any campus application

Many of our hardware products have been developed specifically for use in schools and universities. Life safety issues must be addressed daily by educational institutions of every kind, all of which have a major concern: protecting students, teachers and staff. Access and exit control has become critical, and movement must be monitored at all exterior and interior doors, allowing them to open in an emergency or — equally important—preventing unauthorized entry. That's where Detex comes in, with the most advanced life safety and security hardware for controlled entrance and exit.

Engineered to take high use and high abuse, our hardware for schools has evolved with the help of customer input, backed by our decades of experience in the marketplace. From classroom doors to auditoriums, main entrances to side doors and service entrances, every education application is covered by our product line.