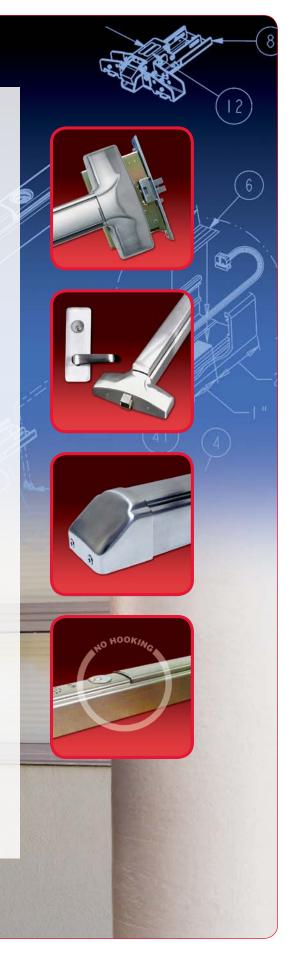

#### Advantex<sup>®</sup> quality, ValueSeries<sup>®</sup> functionality

If your school buildings are in the planning stage — or have been in use for years — we can match your needs. Choose from our premium-grade Advantex panic hardware, engineered with good-looking finishes and sleek, no-hook profiles, or our ValueSeries hardware that offers many of the same benefits as Advantex but with the option of more economical finishes. Either brand offers the durability to withstand the rigors of heavy use by students.

#### • Lockdown System Components.

Includes durable Advantex panic hardware with electric latch retraction or electric dogging; remote control switches (central or multiple) for immediate lockdown; and power supplies.