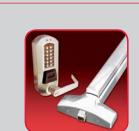

#### Lockdown Systems

Locking down external doors quickly is essential when threatening situations arise on campus. Manual lockdown can take thirty to forty-five minutes or more, but with our lockdown system it happens with the push of a button in the administrative offices, saving critical minutes. Making sure that unauthorized people don't gain entry, controlling access within the building, and allowing easy exit in an emergency are all part of the lockdown process — accomplished rapidly with Detex electrified lockdown that centralizes control of all doors.

#### • Lockdown System Components.

Includes durable Advantex panic hardware with electric latch retraction or electric dogging; remote control switches (central or multiple) for immediate lockdown; and power supplies.

• Auxiliary Security Equipment. Door-propped alarms to alert staff of open exit doors; vandal-resistant breakaway trims; door position switches; and the ProxiPen proximity-based system for guard tour verification.