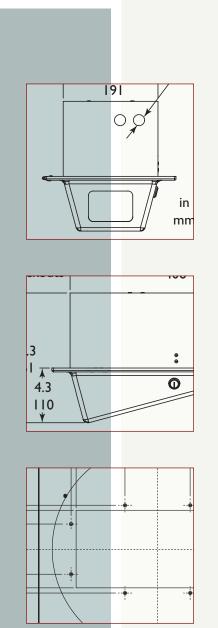

Cable Entry: Wiring access available through four (two front and two back) PG13.5 (1/2 in) conduit knockouts.

Window: 0.13 in (3.2 mm) thick polycarbonate.

**Housing Mounting:** Eight protected 0.27 in (7 mm) holes in backbox. Top of backbox contains two 0.25 in (6 mm) knockouts for safety cable wiring.

Camera Mounting: Two piece adjustable mounting system.

**Construction/Finish:** 

Cover: 0.06 in (1.6 mm) acrylic/PVC alloy plastic with a haircell texture and light gray color.

Backbox: 0.04 in (1 mm) aluminized steel.

Dimensions: See Dimensional Outline.