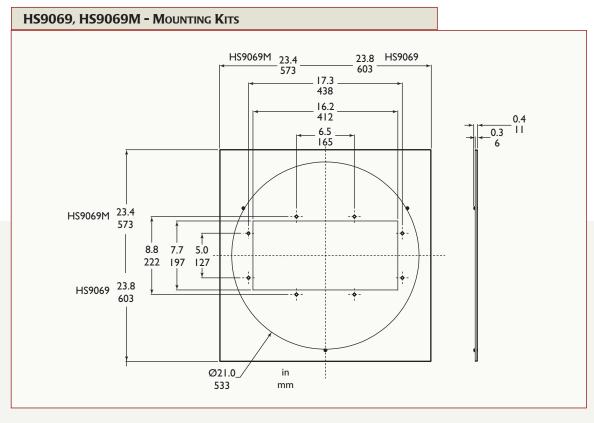

### **MOUNTING KITS:**

Ceiling tile mounting kits for suspended ceiling installations. Constructed of 0.04 in (1 mm) aluminized steel painted with dark mushroom powder coat. Rotates through 360°. (See Drawings)

**HS9069:** Replaces a 2 ft x 2 ft ceiling tile.

HS9069M: Replaces a 600 mm x 600 mm ceiling tile.

**HS9070:** Replaces a 2 ft x 2 ft ceiling tile.

**HS9070M**: Replaces a 600 mm x 600 mm ceiling tile.

1950 Camino Vida Roble, Suite 150 Carlsbad, CA 92008 Tel: 760.438.7000 800.421.1587 www.aigismech.com • www.linearcorp.com