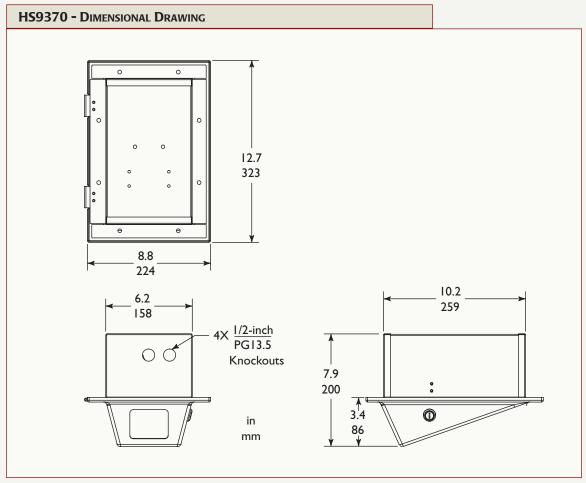

Cable Entry: Wiring access available through four (two front and two back) PG13.5 (1/2 in) conduit knockouts.

Window: 0.13 in (3.2 mm) thick polycarbonate.

**Housing Mounting:** Eight protected 0.27 in (7 mm) holes in backbox. Top of backbox contains two 0.25 in (6 mm) knockouts for safety cable wiring.

Camera Mounting: Two piece adjustable mounting system.

**Construction/Finish:** 

Cover: 0.06 in (1.6 mm) acrylic/PVC alloy plastic with a haircell texture and light gray color.

Backbox: 0.04 in (1 mm) aluminized steel.

Dimensions: See Dimensional Outline.