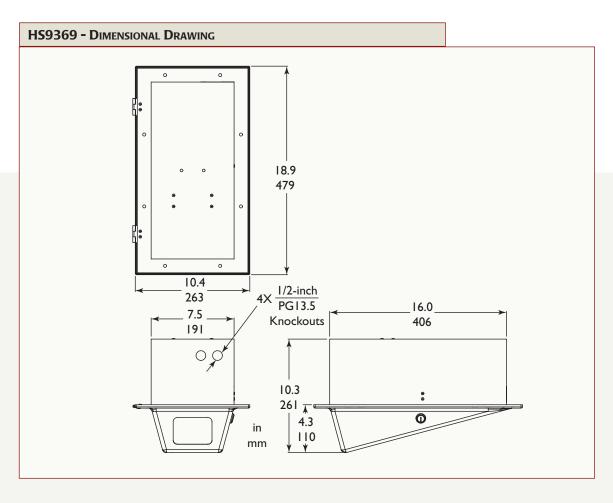

Cable Entry: Wiring access available through four (two front and two back) PG13.5 (1/2 in) conduit knockouts.

Window: 0.13 in (3.2 mm) thick polycarbonate.

**Housing Mounting:** Eight protected 0.27 in (7 mm) holes in backbox. Top of backbox contains two 0.25 in (6 mm) knockouts for safety cable wiring.

Camera Mounting: Two piece adjustable mounting system.

**Construction/Finish:** 

Cover: 0.06 in (1.6 mm) acrylic/PVC alloy plastic with a haircell texture and light gray color.

Backbox: 0.04 in (1 mm) aluminized steel.

Dimensions: See Dimensional Outline.