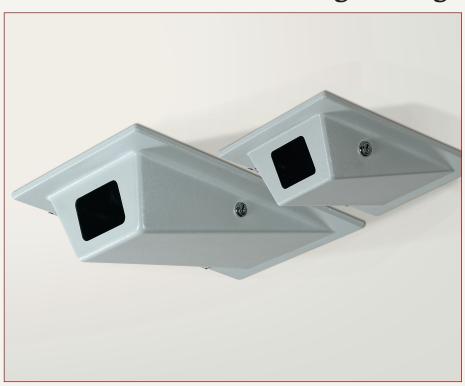

## HS9369, HS9370

The HS9369 and HS9370 models are aesthetically designed, small, low profile indoor ceiling housings for CCTV camera installations. These housings can be easily mounted in fixed or suspended ceilings and are ideal for any application where attractive and discrete CCTV monitoring is required.

Their construction consists of a tough acrylic/PVC alloy plastic cover hinged to an aluminized steel backbox. This construction allows these housings to be used in environmental air spaces or in air handling plenum of a nonfire-resistant ceiling. Other construction features include key lock access, a polycarbonate window, an adjustable camera mount system, and cable entry through conduit knockouts.