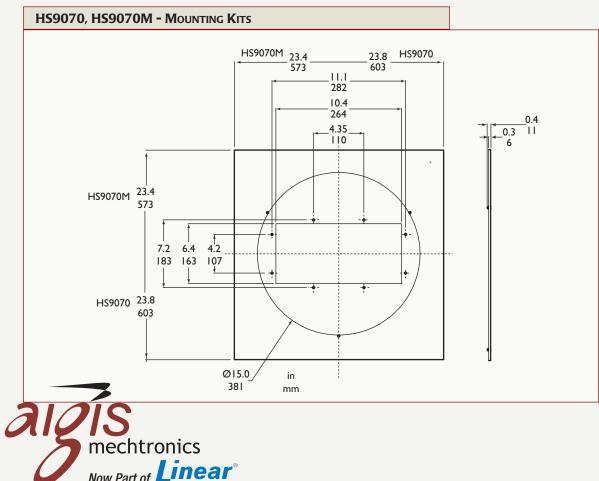

### **MOUNTING KITS:**

Ceiling tile mounting kits for suspended ceiling installations. Constructed of 0.04 in (1 mm) aluminized steel painted with dark mushroom powder coat. Rotates through 360°. (See Drawings)

**HS9069:** Replaces a 2 ft x 2 ft ceiling tile.

HS9069M: Replaces a 600 mm x 600 mm ceiling tile.

**HS9070:** Replaces a 2 ft x 2 ft ceiling tile.

**HS9070M**: Replaces a 600 mm x 600 mm ceiling tile.

1950 Camino Vida Roble, Suite 150 Carlsbad, CA 92008 Tel: 760.438.7000 800.421.1587 www.aigismech.com • www.linearcorp.com