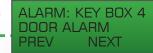

## RETURN ASSETS BEFORE EXITING

Entry/Exit Controls: Control external doors or interior rooms based on asset status within the GFMS network

methods including keypad, fingerprint and badge readers

PIN:\*\*\*\* 7/7/2011 8:29:45 CLKIN NONE CLKOUT