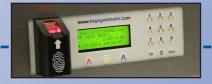

## **Control & Monitor**

The KSI Satellite is a multi-function access point to your network of GFMS Software and Security Asset Managers. Enrollment, authorization, information and much more are no longer limited to the locations where assets are stored. This compact device expands your access to the GFMS network with additional functionality and additional points of interaction.

KSI Satellite may be easily mounted below or to the side of an existing SAM to improve physical accessibility and achieve ADA / OSHA compliance