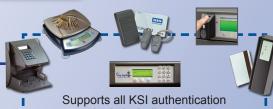

## RETURN ASSETS BEFORE EXITING

Entry/Exit Controls: Control external doors or interior rooms based on asset status within the GFMS network

methods including keypad, fingerprint and badge readers

PIN:\*\*\*\* 7/7/2011 8:29:45 CLKIN NONE CLKOUT