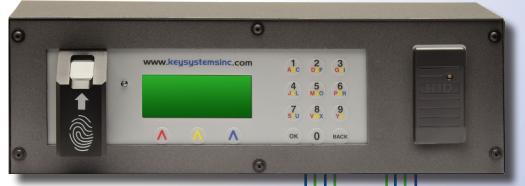

## **Control & Monitor**

The KSI Satellite is a multi-function access point to your network of GFMS Software and Security Asset Managers. Enrollment, authorization, information and much more are no longer limited to the locations where assets are stored. This compact device expands your access to the GFMS network with additional functionality and additional points of interaction.

Dimensions (inches):

Provides remote log in, including dual/triple PIN authorization to any other GFMS enabled KSI product on your network

Provides access to remote reporting information (in addition to standard GFMS reports) related to asset status, system status and alarms for any KSI product on your network

KSI Satellite may be easily mounted below or to the side of an existing SAM to improve physical accessibility and achieve ADA / OSHA compliance

## RETURN ASSETS BEFORE EXITING

Entry/Exit Controls: Control external doors or interior rooms based on asset status within the GFMS network

methods including keypad, fingerprint and badge readers

PIN:\*\*\*\* 7/7/2011 8:29:45 CLKIN NONE CLKOUT

Serves as time clock with available integration with payroll and attendance systems

May serve as a biometric, badge, or KSI Button enrollment station for new users

USER: DOE, JOHN MEETING 4/12/2011 2PM ROOM 314