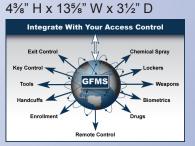

## **Control & Monitor**

The KSI Satellite is a multi-function access point to your network of GFMS Software and Security Asset Managers. Enrollment, authorization, information and much more are no longer limited to the locations where assets are stored. This compact device expands your access to the GFMS network with additional functionality and additional points of interaction.

Dimensions (inches):

Provides remote log in, including dual/triple PIN authorization to any other GFMS enabled KSI product on your network

Provides access to remote reporting information (in addition to standard GFMS reports) related to asset status, system status and alarms for any KSI product on your network