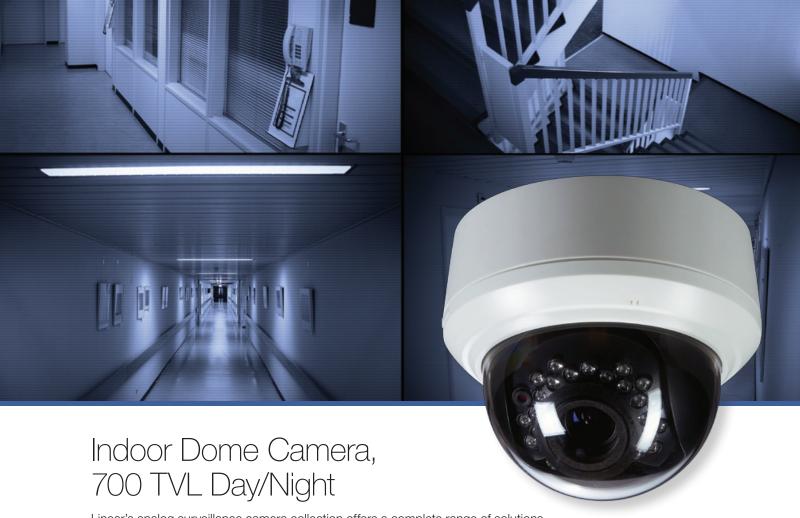

## LV-D4HRDIW-212 Indoor Dome Camera

Linear's analog surveillance camera collection offers a complete range of solutions to meet virtually any requirements for video surveillance. With a resolution up to 700 TV lines, this compact indoor dome camera provides exceptional video quality that is ideal for any indoor analog-based video surveillance solution.

Advanced features enhance video performance. These include: Effio-E enhanced chipset, digital Wide Dynamic Range (WDR), day/night IR cut filter, noise reduction and a variable-focus lens. The 3-axis adjustment for the lens makes installation a snap. Linear's LV-D4HRDIW-212 is an optimal camera choice for indoor applications, especially in locations with day and night (bright and dark) video surveillance requirements.

## **General Features**

- Indoor dome camera
- Small modern design
- Effio-E enhanced 700TVL resolution
- Digital WDR
- Day/Night (removable IR cut filter)
- Vari-focal 2.8-12 mm lens
- 0.01 Lux low light sensitivity
- Smart IR illumination
- 3-axis movement