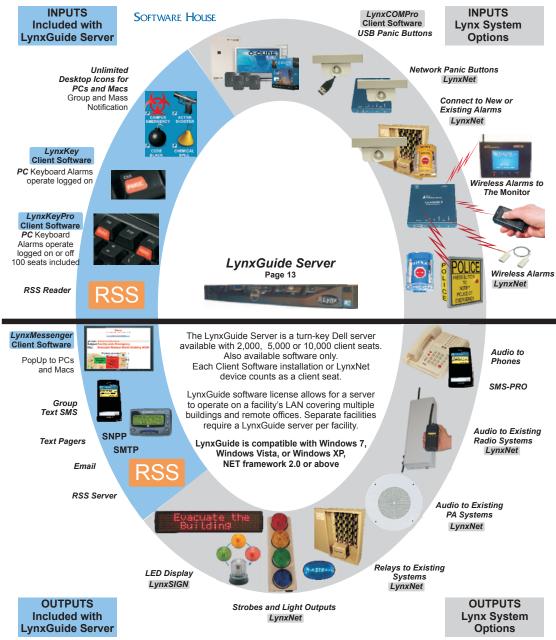

The Lynx system is a turnkey solution that links dozens of alarm devices such as panic buttons, police call systems, remote alarm fobs etc., to a variety of audible or visual warning outputs. A simple push of a panic button can activate a flashing LED, strobe lights, group text messages, automated lockdown procedures, and much more.

Easily install panic buttons in large facilities or those with multiple locations on the same network. The system can automatically send a pop-up message and alert to up to 10,000 PCs, providing more immediate visibility than a text message or email that may go unnoticed.

Desktop icons provide another intuitive method for deploying alarms to PCs and Macs on your network. Simply create the desktop icon from the LynxGuide server web interface. This is an easy way to create an unlimited number of icons without needing to install any additional software.