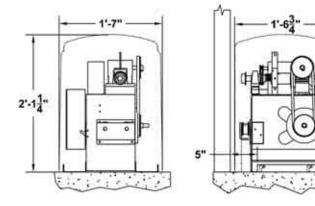

11"/sec |

**1 Rotary Mechanical Limits** Easy access inside control box

#### **2**APeX Controls

- UL325/UL991 compliant 24 VDC control module
- Full featured for access control, security, and entrapment protection

#### **3**Manual Disconnect

- Simple and secure manual operation during power failure or emergency
- Optional remote cable kit for outside-the-gate access

Heavy-Duty Components Gear reducer and pillow block bearing for smooth, reliable, quiet power transmission

**5**Standard Convenience Features

- Exterior reset button
- Power on/off button
- Accessory power outlet on 115 V machines
- Integrated 3-button station
- Includes APeX Controller with integrated radio receiver, plug-in loop detector capability, surge protection, and easy to read labeling standard.

# Dimensions





(800) 421-1587 • www.linearcorp.com