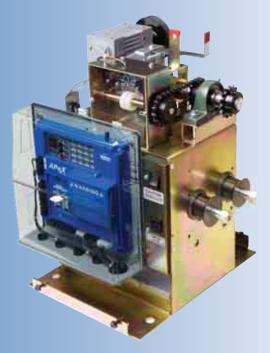

**1 Rotary Mechanical Limits** Easy access inside control box

#### **2**APeX Controls

- UL325/UL991 compliant 24 VDC control module
- Full featured for access control, security, and entrapment protection

#### **3**Manual Disconnect

- Simple and secure manual operation during power failure or emergency
- Optional remote cable kit for outside-the-gate access

Heavy-Duty Components Gear reducer and pillow block bearing for smooth, reliable, quiet power transmission

**5**Standard Convenience Features

- Exterior reset button
- Power on/off button
- Accessory power outlet on 115 V machines
- Integrated 3-button station
- Includes APeX Controller with integrated radio receiver, plug-in loop detector capability, surge protection, and easy to read labeling standard.