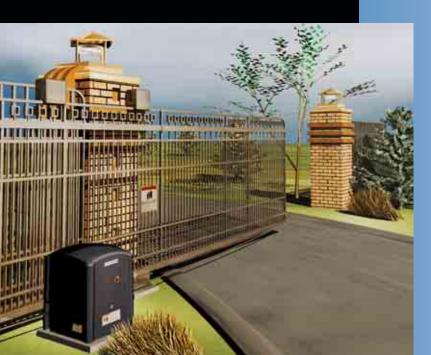

# SLIDE GATE OPERATORS SL Series

# CAUTIONS

- Automatic gates not for pedestrians
- Automatic gate operators designed for vehicular traffic only; operators are powerful and can cause serious injury or death; DIRECT ALL PEDESTRIAN TRAFFIC TO SEPARATE PEDESTRIAN GATE
- UL325 requires use of contact or non-contact anti-entrapment devices
- ASTM F2200 requires that all exposed rollers are covered