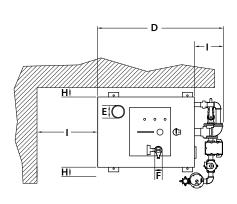

| DIMENSIONS*                            | PDWH | 1000 |
|----------------------------------------|------|------|
| A. Boiler Width                        | IN   | 27.5 |
| B. Boiler Height                       | IN   | 76   |
| C. Boiler Height with Trim             | IN   | 82.8 |
| D. Boiler Depth with Trim              | IN   | 50.3 |
| E. Air Inlet / Exhaust Outlet Diameter | IN   | 4    |
| F. Water Inlet / Outlet Diameter       | IN   | 2    |
| G. Min. Clearance to Ceiling           | IN   | 24   |
| H. Min. Clearance to Sides             | IN   | 1    |
| J. Min. Clearance to Front and Rear    | IN   | 36   |

Specifications and Dimensions are approximate and for reference only. We reserve the right to change specifications and/or dimensions without notice.

<sup>\*</sup> Please consult factory for a complete list of specifications, dimensions and clearances including metric conversions.