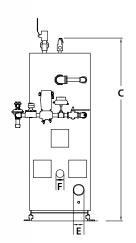

| DIMENSIONS*                            | PDWH | 1000 |
|----------------------------------------|------|------|
| A. Boiler Width                        | IN   | 27.5 |
| B. Boiler Height                       | IN   | 76   |
| C. Boiler Height with Trim             | IN   | 82.8 |
| D. Boiler Depth with Trim              | IN   | 50.3 |
| E. Air Inlet / Exhaust Outlet Diameter | IN   | 4    |
| F. Water Inlet / Outlet Diameter       | IN   | 2    |
| G. Min. Clearance to Ceiling           | IN   | 24   |
| H. Min. Clearance to Sides             | IN   | 1    |
| J. Min. Clearance to Front and Rear    | IN   | 36   |

Specifications and Dimensions are approximate and for reference only. We reserve the right to change specifications and/or dimensions without notice.

<sup>\*</sup> Please consult factory for a complete list of specifications, dimensions and clearances including metric conversions.