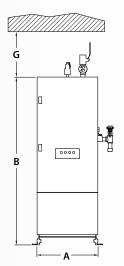

| DIMENSIONS*                            | PDWH | 1000 |
|----------------------------------------|------|------|
| A. Boiler Width                        | IN   | 27.5 |
| B. Boiler Height                       | IN   | 76   |
| C. Boiler Height with Trim             | IN   | 82.8 |
| D. Boiler Depth with Trim              | IN   | 50.3 |
| E. Air Inlet / Exhaust Outlet Diameter | IN   | 4    |
| F. Water Inlet / Outlet Diameter       | IN   | 2    |
| G. Min. Clearance to Ceiling           | IN   | 24   |
| H. Min. Clearance to Sides             | IN   | 1    |
| J. Min. Clearance to Front and Rear    | IN   | 36   |

Specifications and Dimensions are approximate and for reference only. We reserve the right to change specifications and/or dimensions without notice.

<sup>\*</sup> Please consult factory for a complete list of specifications, dimensions and clearances including metric conversions.