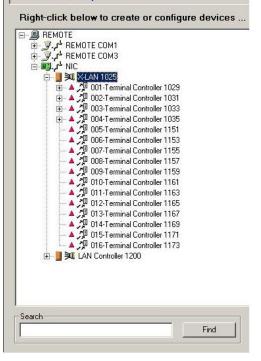

# The X-LAN delivers a powerful, compact and cost effective off-the-shelf Ethernet networking solution

**Device Setup Screen** 

The X-LAN is an Ethernet to RS-485 converter that bridges the gap between two industry standard networks.

# **Device Discovery**

Plug in all of the X-LAN devices to the Ethernet and automatically discover them from Pinnacle LANLink<sup>™</sup> Controller Properties.

## **No Main Controller Required**

The X-LAN does not require a Main Controller and allows up to 16 Terminal Controllers per Ethernet connection.