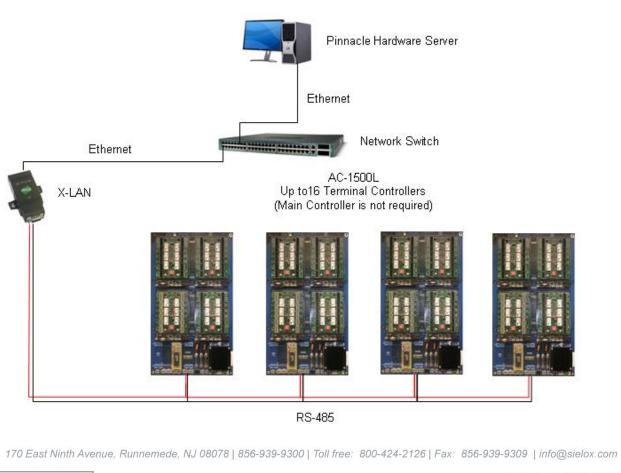

## **No Main Controller Required**

The X-LAN does not require a Main Controller and allows up to 16 Terminal Controllers per Ethernet connection.

# Compatibility

X-LAN is compatible with Pinnacle 6.x or later and works with AC-1500 and AC-1200 Sielox Controllers.

| Devices:       |                   |                        |
|----------------|-------------------|------------------------|
| IP Address     | MAC Address       | N                      |
| 192.168.201.45 | 00:40:9d:27:d7:6c |                        |
|                |                   |                        |
|                |                   |                        |
|                |                   |                        |
|                |                   |                        |
|                |                   | IP Address MAC Address |