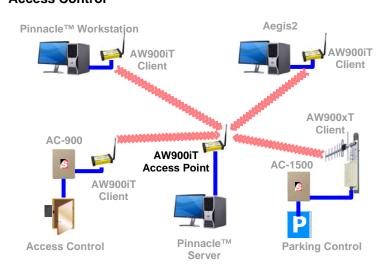

and a robust Radio Frequency operation. The AW900T and AW5800T allow you to build your own long-range, point-to-point or point-to-multipoint wireless Ethernet solution.

#### Why use 900 MHz or 5.8 GHz

Sielox Wireless utilizes narrow bandwidth and high power to produce the longest range wireless Ethernet links on the market today. Our radios provide a large number of discrete channels and have built-in frequency intelligence to provide robust immunity to interference.

The 900 MHz products use a low frequency that can penetrate through trees and building walls.

The 5.8 GHz products operate in a relatively quiet spectrum that has low interference and noise, providing transmission distances of 30 miles or more even in high RF noise environments.

#### Surveillance





### Access Control



#### The Sielox Wireless offers:

| Powerful Range       | 40+ miles   |
|----------------------|-------------|
| Robust RF Operation  |             |
| Industrial Grade     | -40 to 160F |
| Ease of Installation |             |
| Fast Enough          | 1.5 Mbps    |
| Solar Friendly       | 1.5 Watts   |



www.sielox.com

open | modular | scalable | intuitive



## Sielox Wireless

#### **Product Specifications:**



170 East Ninth Avenue, Runnemede, NJ 08078 | 856-939-9300 | Toll free: 800-424-2126 | Fax: 856-939-9309 | info@sielox.com