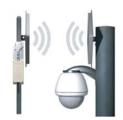

#### **Sielox Wireless**

The Sielox Wireless solution combines low cost, ease of installation and a robust Radio Frequency operation. The AW900T and AW5800T allow you to build your own long-range, point-to-point or point-to-multipoint wireless Ethernet solution.

#### Why use 900 MHz or 5.8 GHz

Sielox Wireless utilizes narrow bandwidth and high power to produce the longest range wireless Ethernet links on the market today. Our radios provide a large number of discrete channels and have built-in frequency intelligence to provide robust immunity to interference.

The 900 MHz products use a low frequency that can penetrate through trees and building walls.

The 5.8 GHz products operate in a relatively quiet spectrum that has low interference and noise, providing transmission distances of 30 miles or more even in high RF noise environments.