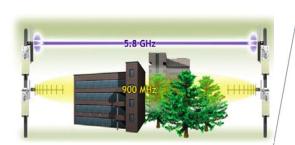

#### Why use 900 MHz or 5.8 GHz

Sielox Wireless utilizes narrow bandwidth and high power to produce the longest range wireless Ethernet links on the market today. Our radios provide a large number of discrete channels and have built-in frequency intelligence to provide robust immunity to interference.

The 900 MHz products use a low frequency that can penetrate through trees and building walls.

The 5.8 GHz products operate in a relatively quiet spectrum that has low interference and noise, providing transmission distances of 30 miles or more even in high RF noise environments.