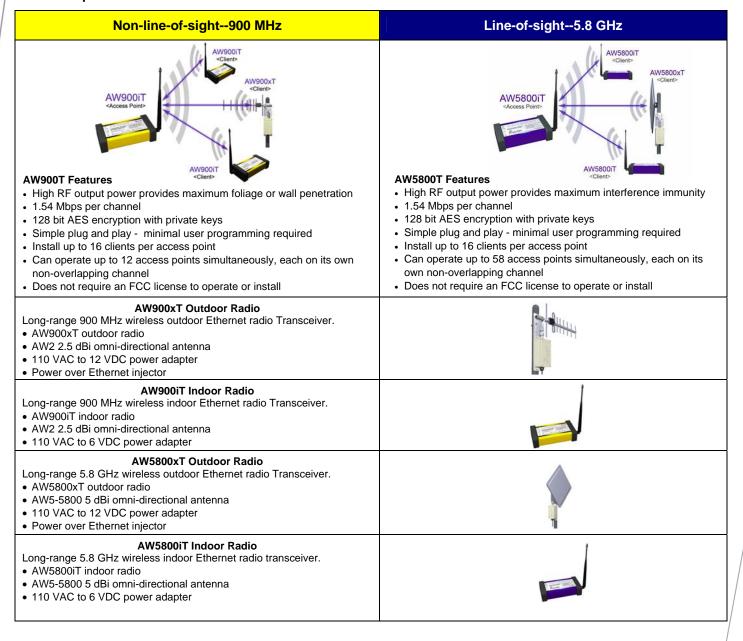

#### Why use 900 MHz or 5.8 GHz

Sielox Wireless utilizes narrow bandwidth and high power to produce the longest range wireless Ethernet links on the market today. Our radios provide a large number of discrete channels and have built-in frequency intelligence to provide robust immunity to interference.

The 900 MHz products use a low frequency that can penetrate through trees and building walls.

The 5.8 GHz products operate in a relatively quiet spectrum that has low interference and noise, providing transmission distances of 30 miles or more even in high RF noise environments.

#### The Sielox Wireless offers:

| Powerful Range       | 40+ miles   |
|----------------------|-------------|
| Robust RF Operation  |             |
| Industrial Grade     | -40 to 160F |
| Ease of Installation |             |
| Fast Enough          | 1.5 Mbps    |
| Solar Friendly       | 1.5 Watts   |