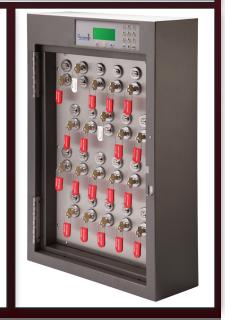

## **KSI Key Tags**

Serialized Tamper Evident Key Tags are included with each of our Chit-Key™ Panels. Ensure that keys are securely sealed while stored and while in use.

White and red tags highlight user or control keys to assist employees and for quick visual auditing.

## The Multi-Chit Panel

Chit-Key solutions are perfect for customers who do not require electronically controlled assets. Multi-Chit Panels may be configured to hold up to 50 tandem locks at one time.

Multi-Chit Panels may be mounted standalone or housed within a SAM<sup>™</sup> with optional electronic door control and auditing.