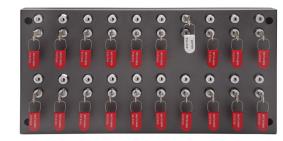

## The Multi-Chit Panel

Chit-Key solutions are perfect for customers who do not require electronically controlled assets. Multi-Chit Panels may be configured to hold up to 50 tandem locks at one time.

Multi-Chit Panels may be mounted standalone or housed within a SAM<sup>™</sup> with optional electronic door control and auditing.

### Multi-Chit Panel

| Material:<br>Locks:                              | 16-gauge powder coated steel<br>¾" High Security cam lock (¾ "standard, supports ¾" - 1¼" L)<br>Interchangeable core (small or large format)<br>Mortise cylinder (customer supplied - call for details) |                            |                            |                |                                           |  |  |  |
|--------------------------------------------------|---------------------------------------------------------------------------------------------------------------------------------------------------------------------------------------------------------|----------------------------|----------------------------|----------------|-------------------------------------------|--|--|--|
| Wall Pane                                        | ls                                                                                                                                                                                                      | w                          | Н                          | D              | Weight                                    |  |  |  |
| 20-Key SF<br><sup>3</sup> ⁄4" Cam lo             | IC, LFIC,<br>ck or Mortise cylinder                                                                                                                                                                     | 24"                        | 121⁄8"                     | 2¼"            | 20 lbs.                                   |  |  |  |
| 50-Key SF<br>¾" Cam lo                           | IC, LFIC,<br>ck or Mortise cylinder                                                                                                                                                                     | 24"                        | 285⁄8"                     | 2¼"            | 45 lbs.                                   |  |  |  |
| SAM Pane                                         | ls                                                                                                                                                                                                      | W                          | Н                          | D              | Weight                                    |  |  |  |
| 10 Tandem<br>20 Tandem<br>32 Tandem<br>48 Tandem | Positions<br>Positions                                                                                                                                                                                  | 18"<br>18"<br>28½"<br>28½" | 18"<br>27½"<br>27½"<br>36" | 6"<br>6"<br>6" | 20 lbs.<br>45 lbs.<br>65 lbs.<br>120 lbs. |  |  |  |