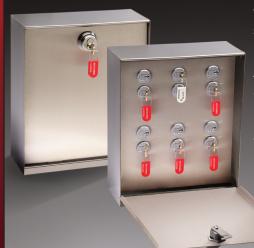

## Six-Position Chit-Key Vault™

This Chit-Vault<sup>™</sup> holds six tandem locks. These locks may optionally be mastered to control the front door of the Chit-Vault<sup>™</sup>.

Common pinning the door lock and interior locks is optional.

## Chit-K∈y Vault™

| Locks: ¾" High Secu<br>Interchangeal    | 18-gauge brushed stainless steel<br>¾" High Security cam lock (¾ "standard, supports %" - 1¼" L)<br>Interchangeable core (small or large format)<br>Mortise cylinder (customer supplied - call for details) |            |              |                   |  |  |  |  |
|-----------------------------------------|-------------------------------------------------------------------------------------------------------------------------------------------------------------------------------------------------------------|------------|--------------|-------------------|--|--|--|--|
| Vaults                                  | W                                                                                                                                                                                                           | н          | D            | Weight            |  |  |  |  |
| 1 Tandem Position<br>6 Tandem Positions | 3¾"<br>11¼"                                                                                                                                                                                                 | 6"<br>13¼" | 3¾"<br>5"    | 3 lbs.<br>15 lbs. |  |  |  |  |
|                                         |                                                                                                                                                                                                             |            |              |                   |  |  |  |  |
| Other Item                              | W                                                                                                                                                                                                           | н          | D            | Weight            |  |  |  |  |
| Tamper Evident Key Tags                 | 4/5 "                                                                                                                                                                                                       | 11⁄2"      | 1/5 "        | 4.1 g             |  |  |  |  |
|                                         | Capad                                                                                                                                                                                                       | Capacity   |              | ;                 |  |  |  |  |
|                                         | 1-5 Keys                                                                                                                                                                                                    |            | Red<br>White |                   |  |  |  |  |