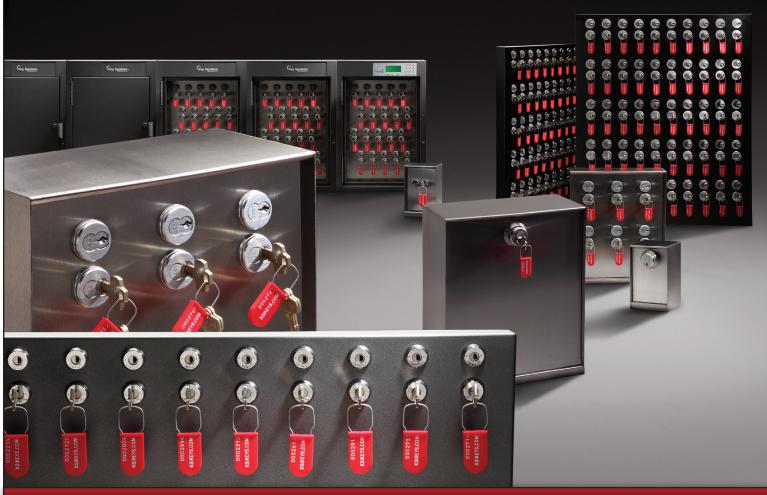

## CHIT-KEY VAULT™

#### SIMPLE IN DESIGN, SUPERIOR IN PERFORMANCE

Chit-Key Vaults<sup>™</sup> and Panels provide a simple and clever technique to ensure the safe return of keys. All locks work in tandem so that the two keys may never be released at the same time. Securing the first position (control key) in place, the second position (user key) is mechanically free to be removed. The control key is then locked in place until the safe return of the user key.

Chit-Key Vaults<sup>™</sup> come in two standard sizes of 18-gauge brushed stainless steel. These vaults may be customized to any size with a variety of lock options to meet your requests.

## The Multi-Chit Panel

Chit-Key solutions are perfect for customers who do not require electronically controlled assets. Multi-Chit Panels may be configured to hold up to 50 tandem locks at one time.

Multi-Chit Panels may be mounted standalone or housed within a SAM<sup>™</sup> with optional electronic door control and auditing.