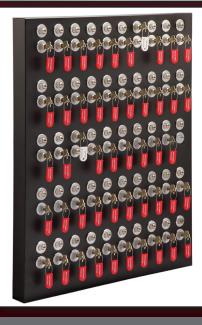

## The Multi-Chit Panel

Chit-Key solutions are perfect for customers who do not require electronically controlled assets. Multi-Chit Panels may be configured to hold up to 50 tandem locks at one time.

Multi-Chit Panels may be mounted standalone or housed within a SAM<sup>™</sup> with optional electronic door control and auditing.

### Multi-Chit Panel

| Material:<br>Locks:                              | 16-gauge powder coated steel<br>¾" High Security cam lock (¾ "standard, supports ¾" - 1¼" L)<br>Interchangeable core (small or large format)<br>Mortise cylinder (customer supplied - call for details) |                            |                            |                |                                           |  |  |  |
|--------------------------------------------------|---------------------------------------------------------------------------------------------------------------------------------------------------------------------------------------------------------|----------------------------|----------------------------|----------------|-------------------------------------------|--|--|--|
| Wall Pane                                        | ls                                                                                                                                                                                                      | w                          | Н                          | D              | Weight                                    |  |  |  |
| 20-Key SF<br><sup>3</sup> ⁄4" Cam lo             | IC, LFIC,<br>ck or Mortise cylinder                                                                                                                                                                     | 24"                        | 121⁄8"                     | 2¼"            | 20 lbs.                                   |  |  |  |
| 50-Key SF<br>¾" Cam lo                           | IC, LFIC,<br>ck or Mortise cylinder                                                                                                                                                                     | 24"                        | 285⁄8"                     | 2¼"            | 45 lbs.                                   |  |  |  |
| SAM Pane                                         | ls                                                                                                                                                                                                      | W                          | Н                          | D              | Weight                                    |  |  |  |
| 10 Tandem<br>20 Tandem<br>32 Tandem<br>48 Tandem | Positions<br>Positions                                                                                                                                                                                  | 18"<br>18"<br>28½"<br>28½" | 18"<br>27½"<br>27½"<br>36" | 6"<br>6"<br>6" | 20 lbs.<br>45 lbs.<br>65 lbs.<br>120 lbs. |  |  |  |