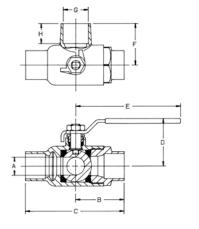

#### **FEATURES**

- Simple quarter-turn operation
- ASTM B584 Bronze
- 400 psig CWP, non-shock
- Blowout-proof stem
- · Adjustable packing

| Model<br>Number | Size<br>(in.) | Dimensions (in.) |      |      |      |      |      |       |      |
|-----------------|---------------|------------------|------|------|------|------|------|-------|------|
|                 |               | A                | В    | C    | D    | E    | F    | G     | Н    |
| 70-903-01       | 1/2           | 0.50             | 1.44 | 2.87 | 1.75 | 3.87 | 1.34 | 0.628 | 0.50 |
| 70-904-01       | 3/4           | 0.68             | 1.94 | 3.87 | 2.12 | 4.87 | 1.69 | 0.878 | 0.90 |
| 70-905-01       | 1             | 0.81             | 2.19 | 4.42 | 2.25 | 4.87 | 1.87 | 1.129 | 0.90 |