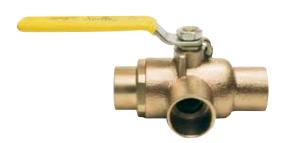

## 3-WAY DIVERTER VALVE WITH SOLDER ENDS

Tank selection and fluid transfers are easier because of large port diameters. The valve is 100 percent air tested under water. Designed to be soft soldered without disassembly.

#### **FEATURES**

- Simple quarter-turn operation
- ASTM B584 Bronze
- 400 psig CWP, non-shock
- Blowout-proof stem
- · Adjustable packing

| Model<br>Number | Size<br>(in.) | Dimensions (in.) |      |      |      |      |      |       |      |
|-----------------|---------------|------------------|------|------|------|------|------|-------|------|
|                 |               | A                | В    | C    | D    | E    | F    | G     | Н    |
| 70-903-01       | 1/2           | 0.50             | 1.44 | 2.87 | 1.75 | 3.87 | 1.34 | 0.628 | 0.50 |
| 70-904-01       | 3/4           | 0.68             | 1.94 | 3.87 | 2.12 | 4.87 | 1.69 | 0.878 | 0.90 |
| 70-905-01       | 1             | 0.81             | 2.19 | 4.42 | 2.25 | 4.87 | 1.87 | 1.129 | 0.90 |