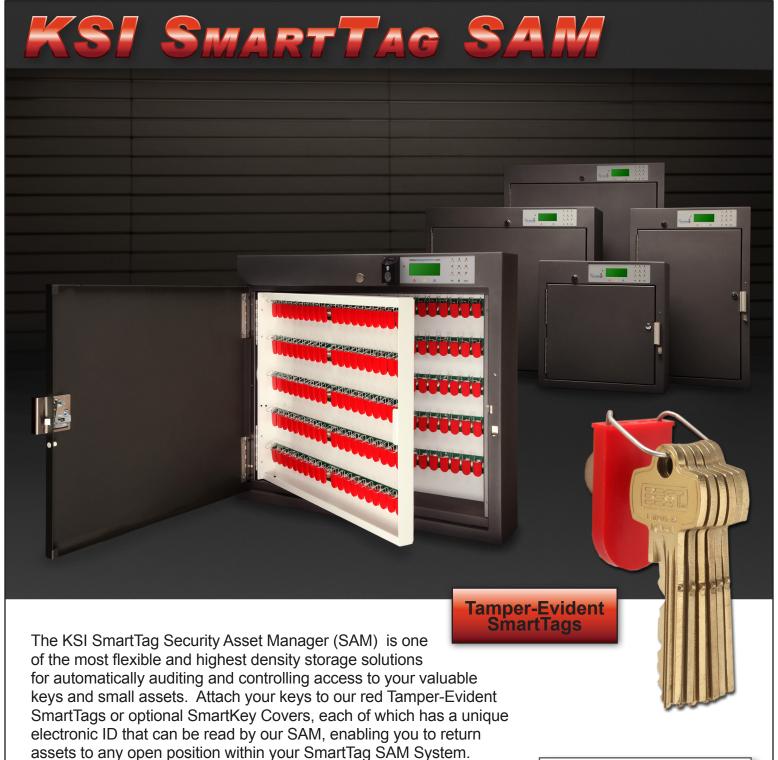

Assets and keys are secured in our 16-gauge SmartTag SAM box. Access to the box is gained through entry of a PIN or use of optional card or biometric readers. Once user identification is accepted, the SAM door opens. All asset removals and returns are automatically logged to the authorized user.

## **Global Facilities Management System**

The KSI SmartTag Security Asset Manager (SAM) is powered by our Global Facilities Management Software (GFMS) which can also network with other KSI SAMs, KSI Satellite controllers, or your own asset management system. Each SmartTag is tracked by a unique electronic serial number. GFMS software provides many functions, including live monitoring of SAM status and user activity, reports, alarm alerts, and much more.

This SAM is compatible with many identification devices, including biometric hand, fingerprint, and optical scanners, as well as magnetic stripe, proximity and assorted card/tag readers.

| SmartTag Capacity     | W      | н      | D  | Weight  |
|-----------------------|--------|--------|----|---------|
| 30, 60, 90, or 120    | 18"    | 18"    | 6" | 22 lbs. |
| 50, 100, 150, or 200  | 18"    | 271/8" | 6" | 30 lbs. |
| 100, 200, 300, or 400 | 281/8" | 271/8" | 6" | 42 lbs. |
| 140, 280, 420, or 560 | 281/8" | 36"    | 6" | 55 lbs. |