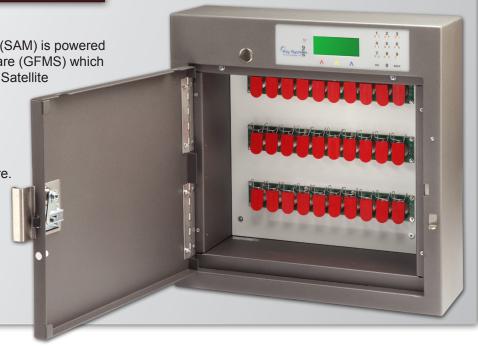

Assets and keys are secured in our 16-gauge SmartTag SAM box. Access to the box is gained through entry of a PIN or use of optional card or biometric readers. Once user identification is accepted, the SAM door opens. All asset removals and returns are automatically logged to the authorized user.

## **Global Facilities Management System**

The KSI SmartTag Security Asset Manager (SAM) is powered by our Global Facilities Management Software (GFMS) which can also network with other KSI SAMs, KSI Satellite controllers, or your own asset management system. Each SmartTag is tracked by a unique electronic serial number. GFMS software provides many functions, including live monitoring of SAM status and user activity, reports, alarm alerts, and much more.