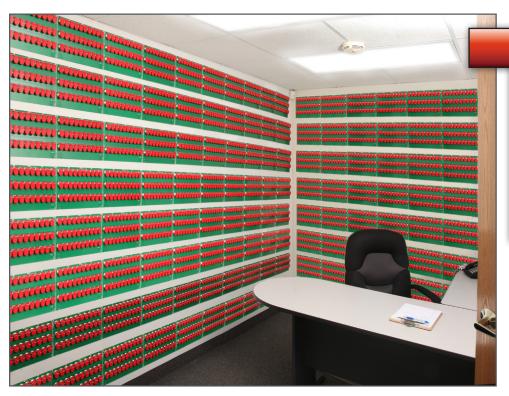

## **KSI SmartTag Panels**

For a large scale solution, we can install KSI SmartTag Panels in one or more of your rooms. Your room takes the place of our SAM box, while our KSI Satellite controls and tracks access to the room. Assets plugged into SmartTag Panels are monitored and tracked for authorized usage and accountability.