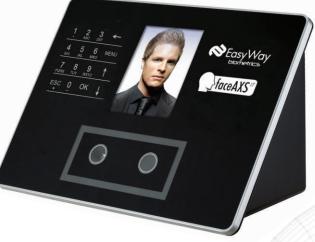

## TIME & ATTENDANCE Facial Recognition Terminal

**faceAXS** LT is industry first embedded facial recognition system for T&A with leading "Dual Sensor" Facial Recognition Algorithm, which makes facial recognition more faster and accurate, different source-light within Infrared-light based technology enable the system works well under different environment.

## **Technical Specification**

| Processor             | Digital high speed processor                                                      |
|-----------------------|-----------------------------------------------------------------------------------|
| Users Capacity        | 300 Users (faces) on 1:N matching                                                 |
| Records Capacity      | 100,000 Records                                                                   |
| Recognition Algorithm | Sensor Dual <sup>™</sup> V3.0                                                     |
| Sensor                | Specialized dual sensor                                                           |
| Authentication Method | Face, ID + Face, ID + PIN                                                         |
| Authentication Speed  | Less than 1 second (300 Users) on 1:N matching                                    |
| Keyboard              | 4*4 Touch keypad                                                                  |
| LCD                   | 3.5 inch TFT color screen<br>65,000 Bright colors<br>320*240 Resolution           |
| Communication Method  | Standard TCP/IP<br>USB Host (for uploading/downloading info via USB Flash Driver) |
| Language              | Spanish / English                                                                 |
| Power                 | 12V DC                                                                            |
| Working Distance      | 30 - 80 cm                                                                        |
| Operating Temperature | 0°C - 40°C                                                                        |
| Humidity (Operation)  | 20% - 80%                                                                         |
| Size (W x H x D)      | 230* 105* 130 mm                                                                  |
| Weight                | 570g                                                                              |
| Certification         | CE, FCC Class A, RoHS                                                             |