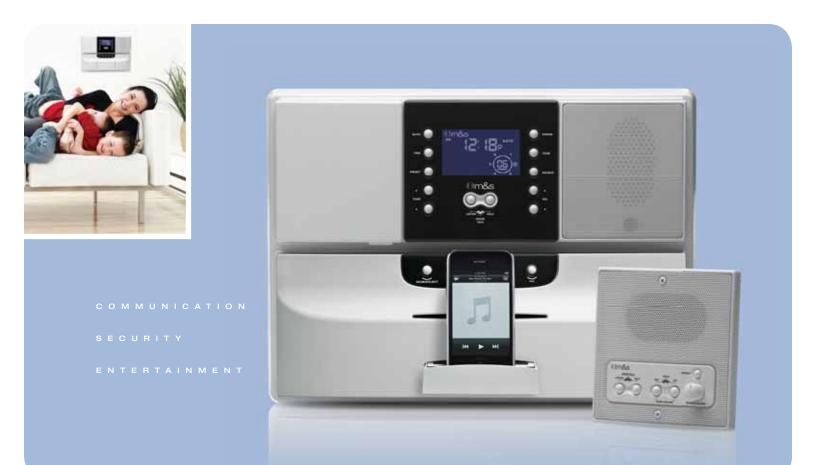

# **DMC3-4** Music/Communication Retrofit System

The DMC's unique retrofit frames eliminate the need to repair drywall in most homes and are paintable to match any room décor. Homes with intercom systems already in place can easily upgrade to the DMC3-4 Music/Communication Retrofit System from Linear.

The DMC3-4 is a full-function residential intercom and music distribution system that furnishes rich sound for music and voice throughout the home. It has the ability to communicate and monitor up to 15 rooms, and supplies digitally-tuned AM/FM radio to each of them.

#### **Digital Music**

The DMC3-4 works with the optional DMC1 iPlay® Dock - MP3 & CD Player, which connects to all digital music sources, including MP3 players, smart phones and CD/MP3 disks. Customers requiring a multi-CD changer with their DMC3-4 can also opt for the DMC1CD 6-disc CD changer.