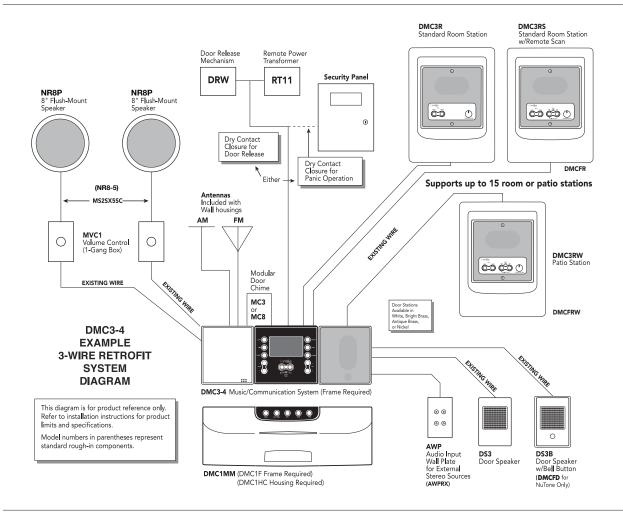

## **DMC3-4** System Diagram

### **Simple Installation, No Demolition**

Because it connects to existing wires, this system can easily replace most older intercoms, including 3-wire or 4-wire M&S and NuTone systems, without the need to repair drywall.

### **DMC3-4 System Specifications**

- Retrofit for 3- and 4-wire intercom systems
- Supports up to 15 room stations
- Supports up to 3 door speakers
- 30 Watts (RMS) maximum output power
- Two music source inputs
- Eight AM and eight FM radio station tuner presets
- Remote volume and source control from room stations
- Intercom only and door release features
- Programmable monitor override
- Automatic on/off feature
- Optional three-note and eight-note door chime
- White, almond and black faceplate colors available
- 15.25" w x 5.3125" h