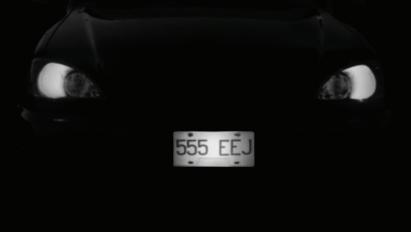

| Model       | Target Distance |
|-------------|-----------------|
| 2L-HD-LP-40 | 40 ft / 12 m    |

Daytime

Nighttime