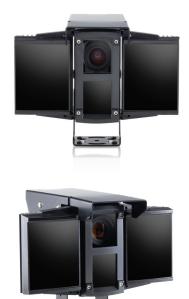

## License Plate Recognition (LPR)

The Avigilon Control Center HD LPR provides single and multi-lane LPR with HD accuracy from a single camera. Fully integrated within Avigilon Control Center and combined with Avigilon's HD LPR Capture Kits, High-Definition LPR captures license plates with high accuracy in all conditions, 24 hours a day.

| Model        | Target Distance |
|--------------|-----------------|
| 1L-HD-LP-35  | 35 ft / 11 m    |
| 1L-HD-LP-50  | 50 ft / 15 m    |
| 1L-HD-LP-75  | 75 ft / 23 m    |
| 1L-HD-LP-100 | 100 ft / 30m    |

| Model       | Target Distance |
|-------------|-----------------|
| 2L-HD-LP-40 | 40 ft / 12 m    |

Daytime

Nighttime