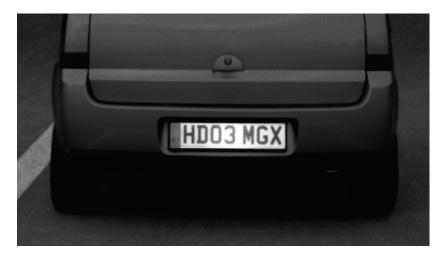

| Model       | Target Distance |
|-------------|-----------------|
| 2L-HD-LP-40 | 40 ft / 12 m    |

Daytime

Nighttime