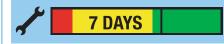

#### Service Indicator

7-14 days remaining until the next maintenance task (user adjustable)

Many of the parameters and tasks considered for the maintenance indicator will also be displayed through the service indicator if the related instrument components require maintenance soon.