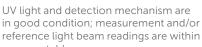

#### **Measurement Indicator**

Measurement and/or reference light beam readings are extremely low

Light reading from the reference light beam is lower than measurement light beam (negative nitrate reading)