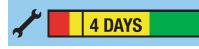

#### **Service Indicator**

The service indicator tracks the number of days until the instrument will require maintenance or service.

#### **Service Indicator**

2-14 days remaining until the next maintenance task (user adjustable)

MAINTENANCE

PERFORMANCE

100%

an acceptable range Light beam readings are within the

expected range

Wiper motor in good condition

#### Service Indicator

7-14 days remaining until the next maintenance task (user adjustable)

Many of the parameters and tasks considered for the maintenance indicator will also be displayed through the service indicator if the related instrument components require maintenance soon.