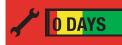

#### **Service Indicator**

The service indicator tracks the number of days until the instrument will require maintenance or service.

#### **Service Indicator**

1 day or less remaining until the next recommended maintenance task

56%