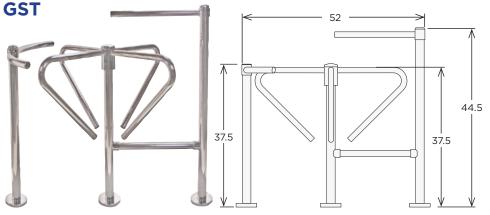

# TURNSTILES

Alvarado's line of stylish and affordable entry turnstiles control pedestrian traffic flow and aid in reducing theft in retail applications

**MT** (pictured) and **GST** turnstiles are four arm turnstiles which can be configured to operate in both clockwise and counter-clockwise directions.

#### **AVAILABLE MODELS**

GST01-001 - (Four Arm)