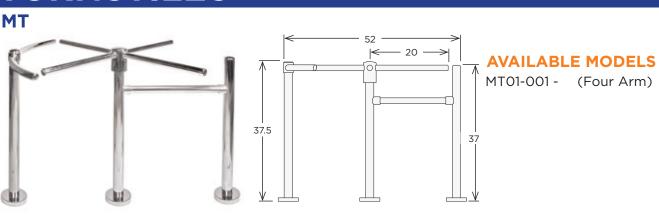

# TURNSTILES

Alvarado's line of stylish and affordable entry turnstiles control pedestrian traffic flow and aid in reducing theft in retail applications

**MT** (pictured) and **GST** turnstiles are four arm turnstiles which can be configured to operate in both clockwise and counter-clockwise directions.