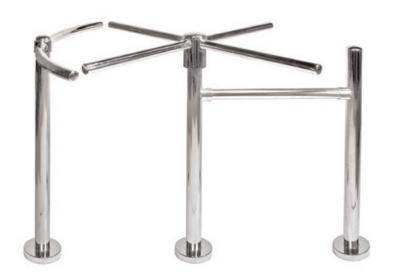

# TURNSTILES

Alvarado's line of stylish and affordable entry turnstiles control pedestrian traffic flow and aid in reducing theft in retail applications

**MT** (pictured) and **GST** turnstiles are four arm turnstiles which can be configured to operate in both clockwise and counter-clockwise directions.