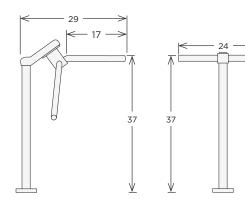

#### **AVAILABLE MODELS**

GST01-001 - (Four Arm)

#### **AVAILABLE MODELS**

WSA01-001 - (Three Arm, Right-Hand) WSA01-002 - (Three Arm, Left-Hand) YAS35-001 - (Optional Yoke Post)

(Left-hand pictured above)

Dimensions shown in inches.