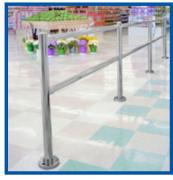

## COMPLIMENTARY PRODUCTS

Our modular post and rail are ideal companions to our turnstiles.