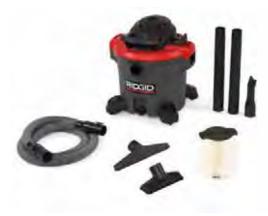

## Specifications

- Accessory Diameter 2<sup>1</sup>/2".
- Amperage (amps) 10.
- Built-In Accessory Storage Yes.
- Built-In Drain Yes.
- Casters Yes.
- Filter Type Cartridge.
- Peak Horsepower 5.
- Includes 2 Extension Wands, 1<sup>7</sup>/<sub>8</sub><sup>\*</sup> x 8' Premium Locking Pro Hose, Utility Nozzle, Wet Nozzle, Car Nozzle, and Standard Filter.