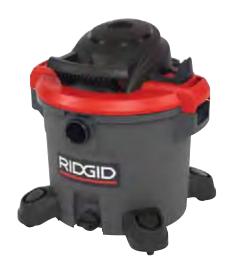

## 12 Gallon Wet/Dry Vac

The RIDGID® 1200RV has a traditional wet/dry vacuum design delivering 5 peak HP, but the rugged construction and durability say more than traditional, they say RIDGID. With a 8' premium locking pro hose this unit is a perfect for pro, contractor, and industrial use.

- Powerful 5.0 Peak Horsepower High performance wet/dry vacuum.
- Longer motor life Durable, long-lasting motor backed by industry's best warranty.
- 360° Caster Wheels Provides increased maneuverability.
- Accessory Storage Keeps accessories organized and close by for easy access.
- Cord-Wrap/Large Handle Large carry handle provides an area for the storage of the 15' power cord.
- Polypropylene Drum Construction Rugged construction to meet the higher demands found at worksites.
- 12 Gallon Drum Allows clean-up of large spills & messes at work-sites and busy shops.
- Professional Locking Hose The ultra-flexible hose won't pull loose during use, and is 4x more durable than our standard hose. This 1<sup>7</sup>/<sub>8</sub>"x 8' hose has a smooth interior surface to reduce clogging and can be stored on-board.
- Blowing capacity Use to blow leaves from walkways or decks, and debris from job sites, tools, etc.
- Large Drain Located to lowest point of drum for emptying of water.
- Qwik Lock<sup>®</sup> Filter Fastening System Makes installing or removing your filter quick, easy, & secure without tools or fasteners.