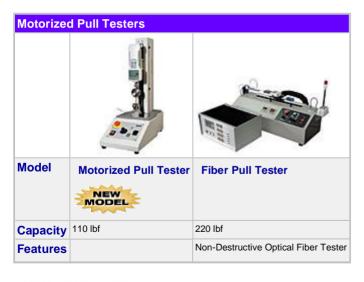

## **Pull Testers**

The digital force gauges offer selectable units, data output and have an accuracy of ±0.2% F.S.

Our motorized stands combin a screw drive system and high performance brushless motors to provide extremely smooth and powerful operation over the entire speed range.