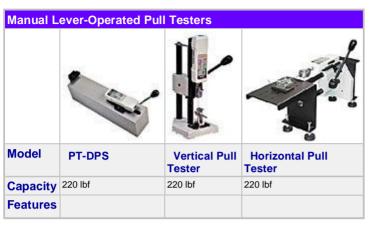

## **Pull Testers**

## Click on Model for Complete Specifications

Imada pull testers can provide solutions to a variety of force measurement applications. Force gauge, test stand and attachments are combined int an adaptable system that offers consistent and reliable testing for checking the pull of pull-off force of wire terminals or other components.