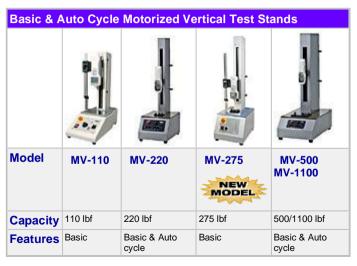

## **Motorized Test Stands**

## Click on Model for Complete Specifications

Imada offers basic and advanced motorized test stands that are available in Standard, High, and Low speeds.

Use Z2 or ZP force gauges with MX-Series test stands to enable force control and non destructive testing.

Use any of the standard range Imada force gauges and special attachments to create a dedicated force measurement system for push, pull, snap, peel, penetration, etc. Capacities up to 1,100 lbf.

| Force Control Motorized Vertical Test Stands |                                         |         |         |                                                                                   |  |  |
|----------------------------------------------|-----------------------------------------|---------|---------|-----------------------------------------------------------------------------------|--|--|
|                                              |                                         |         |         |                                                                                   |  |  |
| Model                                        | MX-110                                  | MX-275  | MX-500  | MVS                                                                               |  |  |
| Capacity                                     | 110 lbf                                 | 275 lbf | 500 lbf | 220 lbf                                                                           |  |  |
| Features                                     | Auto cycle and Force Control Capability |         |         | Ultra Precision; Fully<br>Programmable;<br>Force / Distance<br>Touch Panel Tester |  |  |