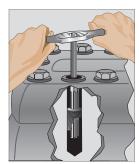

THIRD – Drive the "longrip" Extractor into the thin hollow shell and turn it out.