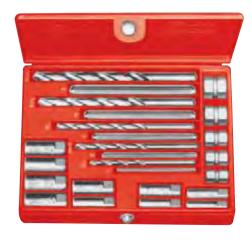

## **Model 10 Screw Extractor Set**

Model 10 set contains 20 precision tools — one each of Extractor Models 1 to 5 inclusive with turnuts, drill Models 1 to 5 inclusive, and drill guides Models 921 to 1821 inclusive. Pre-formed plastic box provides convenient storage.

| Catalog | Model | Description         | Capa     | city   | Wei  | Std. |      |
|---------|-------|---------------------|----------|--------|------|------|------|
| No.     | No.   | Description         | in.      | mm     | lb.  | kg   | Pack |
| 35585   | 10    | Screw Extractor Set | 1/4 -1/2 | 6 - 13 | 11/4 | 0.60 | 1    |