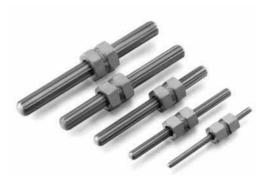

## **Screw Extractors**

| Catalog<br>No. | Model<br>No. | Screw Diameter      |         | Use Drill |    | Flute<br>Diameter |      | Length<br>Overall  |     | Weight                        |     | Max.<br>Depth |    | Std.<br>Pack |
|----------------|--------------|---------------------|---------|-----------|----|-------------------|------|--------------------|-----|-------------------------------|-----|---------------|----|--------------|
|                |              | in.                 | mm      | in.       | mm | in.               | mm   | in.                | mm  | OZ.                           | g   | in.           | mm | Fack         |
| 35535          | 1            | 1/4                 | 6       | 1/8       | 3  | 0.139             | 3.5  | 2 <sup>5</sup> /16 | 59  | 1/2                           | 14  | 1             | 25 | 6            |
| 35540          | 2            | 5/16                | 8       | 3/16      | 5  | 0.205             | 5.2  | 23/4               | 70  | 1                             | 28  | 1             | 25 | 6            |
| 35545          | 3            | 3/8                 | 10      | 1/4       | 6  | 0.272             | 6.9  | 31/16              | 78  | 11/4                          | 35  | 1             | 25 | 6            |
| 35550          | 4            | 7/16                | 11      | 5/16      | 8  | 0.338             | 8.6  | 35/16              | 84  | 13/4                          | 50  | 1             | 25 | 6            |
| 35555          | 5            | 1/2 -9/16           | 13 - 14 | 11/32     | 9  | 0.374             | 9.5  | 33/4               | 95  | 21/4                          | 64  | 1             | 25 | 6            |
| 35560          | 6            | 5/8                 | 16      | 7/16      | 11 | 0.471             | 12.0 | 41/8               | 105 | 3                             | 85  | 2             | 51 | 6            |
| 35565          | 7            | 3/4                 | 19      | 1/2       | 13 | 0.538             | 13.7 | 41/2               | 114 | 4                             | 113 | 2             | 51 | 6            |
| 35570          | 8            | <sup>7</sup> /8 - 1 | 22 - 25 | 5/8       | 16 | 0.665             | 16.9 | 43/4               | 121 | 6 <sup>1</sup> / <sub>2</sub> | 184 | 3             | 76 | 6            |