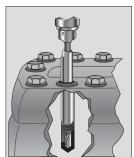

FIRST – Drill a small hole clear through the broken end using a snug fitting RIDGID Drill Guide for precision centering. This centering hole is for the larger drill to follow.

SECOND – Remove Drill Guide. Drill out the small center hole to larger diameter for receiving the "longrip" Extractor.