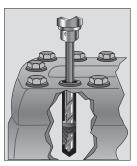

FIRST – Drill a small hole clear through the broken end using a snug fitting RIDGID Drill Guide for precision centering. This centering hole is for the larger drill to follow.

SECOND – Remove Drill Guide. Drill out the small center hole to larger diameter for receiving the "longrip" Extractor.

THIRD – Drive the "longrip" Extractor into the thin hollow shell and turn it out.