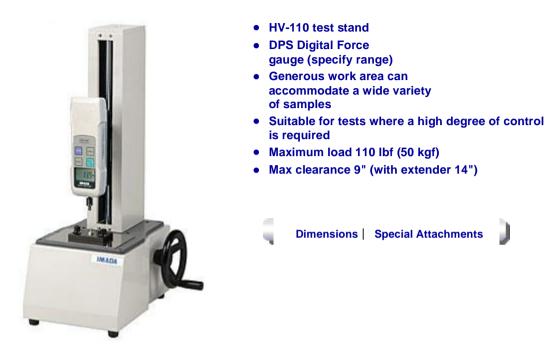

## **Wheel Operated Digital Compression Tester**

Force gauge sold separately

The Model HV-110 offers the precise control of a hand wheel test stand. The HV-110 measures both compression and tension without any conversion and is equipped with a precision digital distance meter. IMADA force gauges are available in capacities of a few ounces up to 110 lbf. Consult our engineers for custom applications.