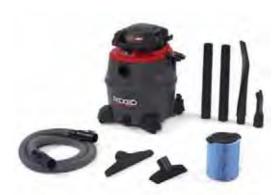

## **Specifications**

- Accessory Diameter − 17/8".
- Amperage (amps) − 12.
- Built-In Accessory Storage Yes.
- Built-In Drain Yes.
- Casters Yes.
- Filter Type Cartridge.
- Peak Horsepower 6.5.
- Includes 2 Extension Wands, 1½" x 8" Premium Locking Pro Hose, Locking Blowing Wand, Utility Nozzle, Wet Nozzle, Car Nozzle, and Fine Dust Filter.