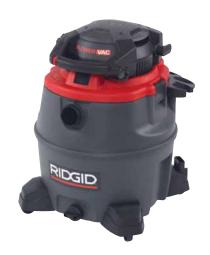

## 16 Gallon Wet/Dry Vac with Detachable Blower

This RIDGID® 16 gallon wet/dry vacuum with detachable blower delivers the powerful suction and powerful blower in one tool. The large capacity, rugged construction, and excellent mobility is ideal for pro, contractor, and industrial use.

- Detachable Blower The high performance vacuum has an integrated detachable blower for maximum versatility. This is 2 tools in 1.
- Top of the line 6.5 Peak Horsepower High performance wet/dry vacuum provides optimum power.
- Longer motor life Durable, long-lasting motor backed by industry's best warranty.
- 360° Caster Wheels Provides increased maneuverability.
- Accessory Storage Caddy Keeps accessories organized and close at hand for easy access.
- Quick Release Cord-Wrap The cord-wrap not only stores the 20' power cord, but the tab rotates to quickly release the cord.
- 2-Piece polypropylene Drum Construction Rugged construction to meet the higher demands found at work sites.
- 16 Gallon Drum Allows clean-up of large spills & messes at work-sites and busy shops.
- Sound Reduction Technology Scroll Noise Reduction® is a patented feature that
  provides quiet operation by precisely controlling the flow of air through the vac.
- Professional Locking Hose The ultra-flexible hose won't pull loose during use, and is 4x more durable than our standard hose. This 17/8" x 8" hose has a smooth interior surface to reduce clogging.
- Large Drain Located to lowest point of drum for emptying of water.
- Qwik Lock® Filter Fastening System Makes installing or removing your filter quick, easy, & secure without tools or fasteners.