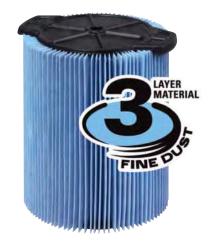

#### **Fine Dust 3-Layer Pleated Paper Filter**

The RIDGID 3-layer pleated paper filter features a double-pleated design that captures fine particles such as dust, drywall sanding and fireplace ash. With its patented Owik Om feature, it simply snaps on or off the vacuum for easy cleaning. The filter fits all RIDGID wet/dry vacuums 5 gallons and larger.

- Captures 99% of all particles 1 micron in size and larger.
- Ideal for capturing drywall dust.
- Qwik Lock™ Fastening system.
- Fits all RIDGID brand vacs 5 gallons and larger.
- · Washable and reusable.
- Includes 1 filter per package.

## **Specifications**

- Best for:
  - Sawdust.
  - Typical Basement, Garage, or Car Dirt.
  - Drywall Dust.
  - Cement Dust.
  - Cold Ashes (Fireplace, BBQ Grill).
  - Fine Powders (Flour, Talcum Power, Baby Powder, Chalk).
- Fits vac sizes 5-20 gallons.

| Catalog<br>No. | Model No. | Description                    |
|----------------|-----------|--------------------------------|
| 72952          | VF5000    | Fine Dust Filter - Blue        |
| 20163          | VF3500    | Fine Dust Filter - Half Height |