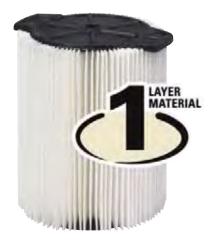

### **Everyday Dirt 1-Layer Pleated Paper Filter**

The RIDGID® 1-layer replacement wet/dry vac filter is great for everyday dirt. Everyday dirt is best described as sawdust or typical debris found in a basement, garage or vehicle. With its patented Qwik Lock $^{\text{TM}}$  feature, it simply snaps on or off the vacuum for easy cleaning. The filter fits all RIDGID wet/dry vacuums 5 gallons and larger.

- Qwik Lock™ Fastening system.
- Fits all RIDGID brand vacs 5 gallons and larger.
- Washable and reusable.
- Includes 1 filter per package.

#### **Specifications**

- Best for :
  - Sawdust.
  - Typical Basement, Garage, or Car Dirt.
- Fits vac sizes 5-20 gallons.

| Catalog<br>No. | Model No. | Description                                         |
|----------------|-----------|-----------------------------------------------------|
| 72947          | VF4000    | Everyday Dirt Filter - White; Fits 5-20 gallon vacs |