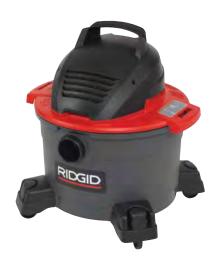

## 6 Gallon Wet/Dry Vac

The highly sought after RIDGID® RV6000 is the top performer in it's class. Ideal portability, capacity, and power in a traditional, compact wet/dry vac design. Add RIDGID durability and a pro hose and this vac is ideal for pros and contractors.

- Incredible 4.25 Peak Horsepower High performance wet/dry vacuum.
- Longer motor life Durable, long-lasting motor backed by industry's best warranty.
- 360° Caster Wheels Provides increased maneuverability.
- Accessory Storage Keeps accessories organized and close by for easy access.
- Large Handle For ease of portability.
- Polypropylene Drum Construction Rugged construction to meet the higher demands found at worksites.
- 10' power cord for extended reach.
- 6 Gallon Drum Allows clean-up of most spills & messes at work-sites and busy shops.
- Professional Locking Hose The ultra-flexible hose won't pull loose during use, and is 4x more durable than our standard hose. This 1<sup>7</sup>/<sub>8</sub>"x8' hose has a smooth interior surface to reduce clogging and can be stored on-board.
- Blowing capacity Use to blow leaves from walkways or decks, and debris from job sites, tools, etc.
- Qwik Lock<sup>®</sup> Filter Fastening System Makes installing or removing your filter quick, easy, & secure without tools or fasteners.

|  | Catalog<br>No. | Model<br>No. | Description          | Cord<br>Length | Air<br>Volume | Weight |
|--|----------------|--------------|----------------------|----------------|---------------|--------|
|  |                |              |                      | ft.            | CFM           | lb.    |
|  | 50308          | 6000RV       | 6 Gallon Wet/Dry Vac | 20             | 69            | 13     |