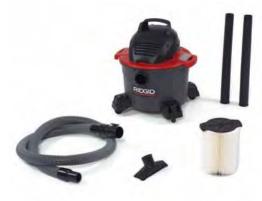

- Incredible 4.25 Peak Horsepower High performance wet/dry vacuum.
- Longer motor life Durable, long-lasting motor backed by industry's best warranty.
- 360° Caster Wheels Provides increased maneuverability.
- Accessory Storage Keeps accessories organized and close by for easy access.
- Large Handle For ease of portability.
- Polypropylene Drum Construction Rugged construction to meet the higher demands found at worksites.
- 10' power cord for extended reach.
- 6 Gallon Drum Allows clean-up of most spills & messes at work-sites and busy shops.
- Professional Locking Hose The ultra-flexible hose won't pull loose during use, and is 4x more durable than our standard hose. This 1<sup>7</sup>/<sub>8</sub>"x8' hose has a smooth interior surface to reduce clogging and can be stored on-board.
- Blowing capacity Use to blow leaves from walkways or decks, and debris from job sites, tools, etc.
- Qwik Lock<sup>®</sup> Filter Fastening System Makes installing or removing your filter quick, easy, & secure without tools or fasteners.

## **Specifications**

- Accessory Diameter 1<sup>7</sup>/8".
- Amperage (amps) 8.3.
- Built-In Accessory Storage Yes.
- Built-In Drain No.
- Casters Yes.
- Filter Type Fine Dust Cartridge.
- Peak Horsepower 5.
- Includes 2 Extension Wands, 1<sup>7</sup>/<sub>8</sub>" x 8' Premium Locking Pro Hose, Utility Nozzle, and Standard Filter.