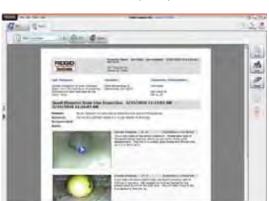

#### Report

- Document your observations and create a report of your findings.
- Store details about the job including contact information, observations, recommendations and notes.
- Customize the appearance of your reports to fit your company.

Generate detailed reports in the field.

Enhance and edit captured footage.

Upload your reports directly to RIDGIDConnect.