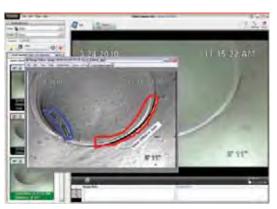

Generate detailed reports in the field.

Enhance and edit captured footage.

Upload your reports directly to RIDGIDConnect.