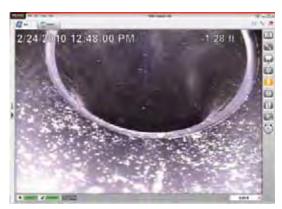

### **Monitor and Record**

- Use your laptop as a large screen monitoring display.
- · Record videos and images directly to your hard drive.
- Record your observations and control your inspection camera using the power of a laptop.