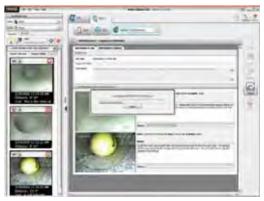

## SeeSnakeHQ™ Digital Inspection Software

SeeSnake HQ is powerful installed software for monitoring, recording and managing digital inspection data in the field. Record and document your findings, burn DVDs and export to a USB drive. For the ultimate in digital flexibility, upload directly to RIDGDConnect.com™ for easy communication and secure storage.

#### Report

- Document your observations and create a report of your findings.
- Store details about the job including contact information, observations, recommendations and notes.
- Customize the appearance of your reports to fit your company.

Generate detailed reports in the field.

Enhance and edit captured footage.

Upload your reports directly to RIDGIDConnect.