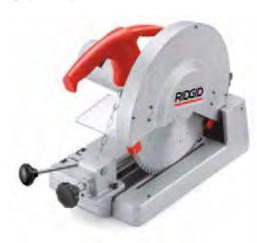

## Dry Cut Saw / Model 614

The Model 614 features carbide-tipped blades to cut different materials and geometric configurations without cutting fluid. Cutting with the Model 614 generates no burr, abrasive dust or heat, providing clean and fast cuts on steel, copper, plastic and wood. Either straight or miter, the Model 614 offers the largest cutting capacity in its class.

#### **Specifications**

- Powerful 15 amp 2HP motor
- Speed 1,300 RPM
- Miter cut up to 45°
- Blade dimensions 14" x 80T x 0.087" x 1"
- Spindle lock
- Dust collector
- Built-in maintenance tools
- Exclusive quick-acting vise
- Approved by CSA to CSA and UL standards (115V Only)