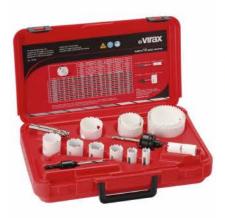

## 2209: Hole Saw Set

Virax bi-metal hole saws, with their varying tooth height and gullet size guarantee:

A fast, regular cut.
Low vibration during cutting.
Easy removal of the blank.
Increased durability.
Low pressing force.

| Description                                          | Ø mm                                | Supplied with                                                       | Kg    | Ref.   |
|------------------------------------------------------|-------------------------------------|---------------------------------------------------------------------|-------|--------|
| Complete kit - 12-piece hole saw set                 | 16-19-22-25-29-32-35-38-44-51-64-76 | 2 arbors with Ø 6 mm.pilot drill, 3 spare pilot drills              | 1,910 | 220906 |
| Plumbers and electricians kit - 9-piece hole saw set | 19-22-29-35-38-44-51-57-64          | 2 arbors with Ø 6 mm pilot drill, 1<br>adaptor, 1 spare pilot drill | 1,590 | 220907 |
| Basic kit - 5-piece hole saw set                     | 22-25-29-32-39                      | 1 arbor with Ø 6 mm pilot drill, 1 adaptor                          | 0,590 | 220908 |