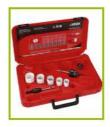

| Description                                          | Ø mm                                | Supplied with                                                       | Kg    | Ref.   |
|------------------------------------------------------|-------------------------------------|---------------------------------------------------------------------|-------|--------|
| Complete kit - 12-piece hole saw set                 | 16-19-22-25-29-32-35-38-44-51-64-76 | 2 arbors with Ø 6 mm.pilot drill, 3 spare pilot drills              | 1,910 | 220906 |
| Plumbers and electricians kit - 9-piece hole saw set | 19-22-29-35-38-44-51-57-64          | 2 arbors with Ø 6 mm pilot drill, 1<br>adaptor, 1 spare pilot drill | 1,590 | 220907 |
| Basic kit - 5-piece hole saw set                     | 22-25-29-32-39                      | 1 arbor with Ø 6 mm pilot drill, 1 adaptor                          | 0,590 | 220908 |