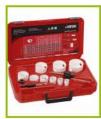

| Description                                          | Ø mm                                | Supplied with                                                       | Kg    | Ref.   |
|------------------------------------------------------|-------------------------------------|---------------------------------------------------------------------|-------|--------|
| Complete kit - 12-piece hole saw set                 | 16-19-22-25-29-32-35-38-44-51-64-76 | 2 arbors with Ø 6 mm.pilot drill, 3 spare pilot drills              | 1,910 | 220906 |
| Plumbers and electricians kit - 9-piece hole saw set | 19-22-29-35-38-44-51-57-64          | 2 arbors with Ø 6 mm pilot drill, 1<br>adaptor, 1 spare pilot drill | 1,590 | 220907 |
| Basic kit - 5-piece hole saw set                     | 22-25-29-32-39                      | 1 arbor with Ø 6 mm pilot drill, 1 adaptor                          | 0,590 | 220908 |