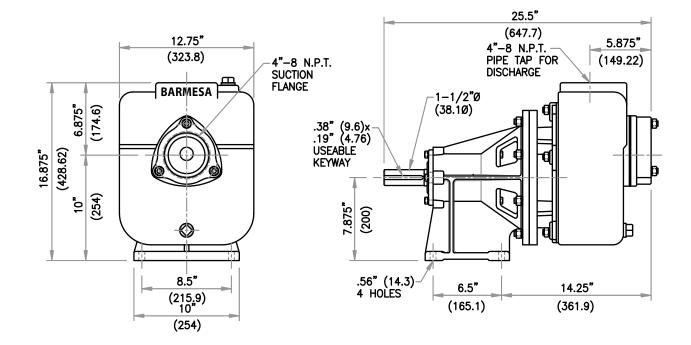

# SELF-PRIMING FRAME MOUNTED PUMP

Series: BSP27MU

4" x 4"

Universal Drive

Spherical solids handling: 7/8"

# **SUCTION**

4" NPT, female flange.

#### **DISCHARGE**

4" NPT, female.