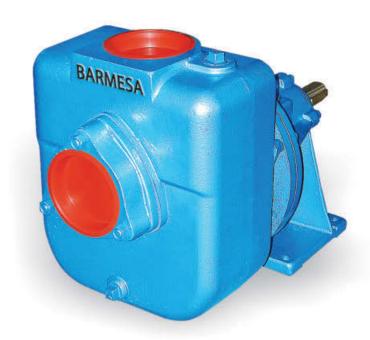

# SELF-PRIMING FRAME MOUNTED PUMP

Series: BSP27MU

4" x 4"

Universal Drive

Spherical solids handling: 7/8"