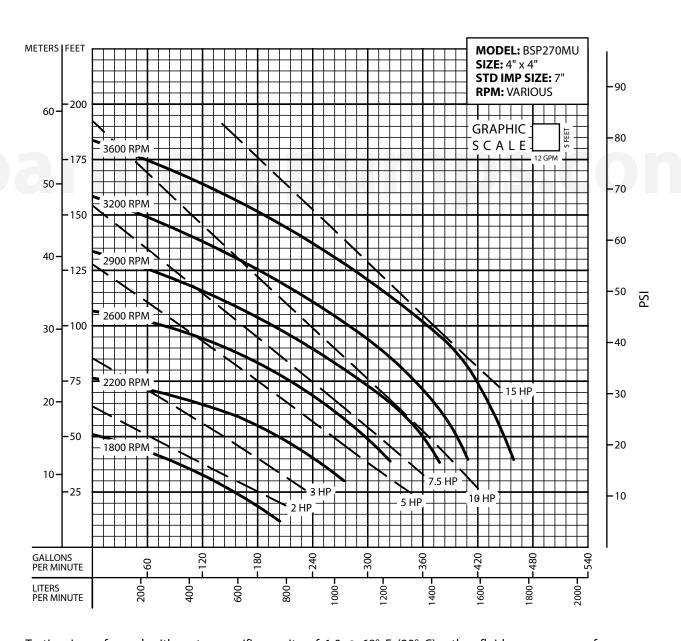

#### **STRAINER**

Steel.

Testing is performed with water specific gravity of 1.0 @ 68° F (20° C); other fluids may vary performance.