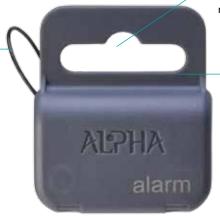

**Dual Rod Hang Tag** 

The Single and Dual Rod Hang Tags are the perfect solution to effectively secure blister packages and clamshellpackaged merchandise. Alpha has a complete line of Hard Tags for your high-theft merchandise.

## **KEY FEATURES:**

- · Available in long and short pin styles
- · Pins also sold separately as replaceable parts
- · Tough, secure and reusable
- · Easy to apply and remove

## **SUGGESTED APPLICATIONS:**

Clamshell packaged merchandise Blister packages

Single Rod Hang Tag

| ORDER CODE           | SAP CODE           | DESCRIPTION                                          | EXTERNAL DIM. (L x W x D)                                    | CARTON QTY. |
|----------------------|--------------------|------------------------------------------------------|--------------------------------------------------------------|-------------|
| HTAGSRND<br>HTAGSRRF | 9406523<br>9288267 | Single Rod Hang Tag - AM<br>Single Rod Hang Tag - RF | 1.91"L x 1.20"W x 0.66"D<br>(4.85 cmL x 3.05 cmW x 1.67 cmD) | 100<br>100  |
| HTAGNSP              | 9406525            | Hang Tag Pin, Short - 0.50" (1.27 cm)                | 1.61"L x 0.75"W x 0.50"D<br>(4.09 cmL x 1.91 cmW x 1.27 cmD) | 100         |
| HTAGNLP              | 9406526            | Hang Tag Pin, Long - 0.96" (2.44 cm)                 | 1.61"L x 0.75"W x 0.96"D<br>(4.09 cmL x 1.91 cmW x 2.44 cmD) | 100         |