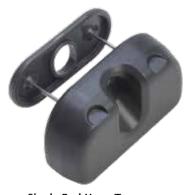

**Dual Rod Hang Tag** 

The Single and Dual Rod Hang Tags are the perfect solution to effectively secure blister packages and clamshellpackaged merchandise. Alpha has a complete line of Hard Tags for your high-theft merchandise.

## **SUGGESTED APPLICATIONS:**

Clamshell packaged merchandise Blister packages

Single Rod Hang Tag

| ORDER CODE           | SAP CODE           | DESCRIPTION                                          | EXTERNAL DIM. (L x W x D)                                    | CARTON QTY. |
|----------------------|--------------------|------------------------------------------------------|--------------------------------------------------------------|-------------|
| HTAGSRND<br>HTAGSRRF | 9406523<br>9288267 | Single Rod Hang Tag - AM<br>Single Rod Hang Tag - RF | 1.91"L x 1.20"W x 0.66"D<br>(4.85 cmL x 3.05 cmW x 1.67 cmD) | 100<br>100  |
| HTAGNSP              | 9406525            | Hang Tag Pin, Short - 0.50" (1.27 cm)                | 1.61"L x 0.75"W x 0.50"D<br>(4.09 cmL x 1.91 cmW x 1.27 cmD) | 100         |
| HTAGNLP              | 9406526            | Hang Tag Pin, Long - 0.96" (2.44 cm)                 | 1.61"L x 0.75"W x 0.96"D<br>(4.09 cmL x 1.91 cmW x 2.44 cmD) | 100         |