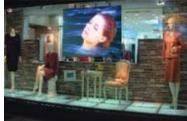

## Insta-RP2 Series

- Self-adhesive optical rear projection material
- Textured PET (Polyethylene terephthalate) with diffusion layer
- 2.2 gain with 180° wide diffusion uniformity
- Material is easy to clean and maintain
- Angular projection setup for elimination of "hot-spot"