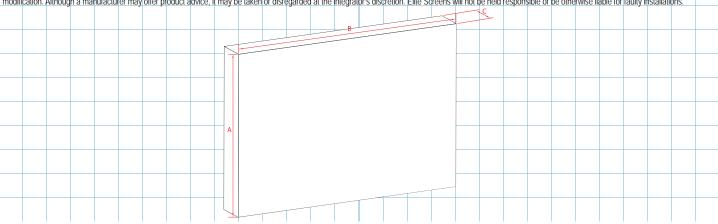

## Insta-RP2 Series Dimensions Table

| Model     | Screen Diag. &<br>Aspect Ratio | View Height (A) | View Width (B) | Thickness (C) |
|-----------|--------------------------------|-----------------|----------------|---------------|
| IRP100V2  | 100"(4:3)                      | 1524            | 2032           | 0.17          |
| IRP123H2  | 123"(16:9)                     | 1524            | 2718           | 0.17          |
| IRP114X2  | 114"(16:10)                    | 1524            | 2438           | 0.17          |
| IRP5x20V2 | 5'x20'                         | 1524            | 6096           | 0.17          |