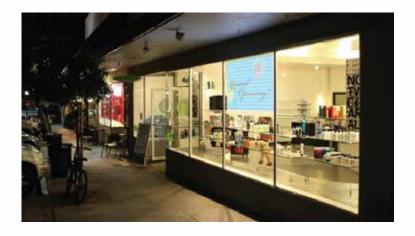

## 2016 Insta-RP2 Series Product Brochure

The Insta-RP 2 Series is an adhesive Rear Projection Film that is self-adhesive for installations on storefronts or any applications requiring a rear projection system display.