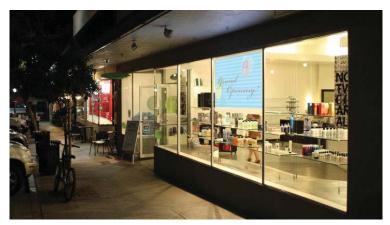

## 2016 Insta-RP2 Series Product Brochure

The Insta-RP 2 Series is an adhesive Rear Projection Film that is self-adhesive for installations on storefronts or any applications requiring a rear projection system display.