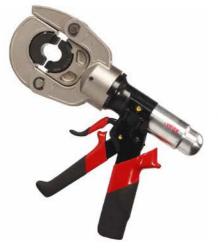

## 2530 : Viper® P10 Manual Hydraulic Press Fitting Tool

180° pivoting head: for ease of use in all situations. Audible "click" when crimping complete.

### Capacity

PER, PEX, PB, and PEX/AL/PEX pipes Ø 12 to Ø 63 mm. PEX/AL/PEX pipes: Ø 12 to Ø 63 mm. Copper, stainless steel and mild steel pipes: Ø 12 to Ø 54 mm. Ultra high-performance hydraulic system, guarantees a perfect, long-lasting crimp. Comfort of use: ergonomic and well balanced for effortless crimping. 2-speed hydraulic system for quicker crimping. Quick locking axles. Discharge lever piston return on the moving handle. Takes all crimping press fittings available on the market. Can be used with all currently available crimping jaws. Size: 515 x 115 x 70 mm.