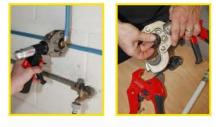

### 2529 : Viper® i10 Manual Hydraulic Press Fitting Tool

Virax has jaws and inserts for the majority of crimping systems available on the market.

#### Capacity

PER, PEX, PB, and PEX/AL/PEX pipes Ø 12 to Ø 20 mm.

PEX/AL/PEX pipes: Ø 12 to Ø 20 mm.

Not adapted for copper, stainless steel and steel tube.

Ultra high-performance hydraulic system, guarantees a perfect, long-lasting crimp. Comfort of use: ergonomic and well balanced for effortless crimping, best weight-to-power ratio on market.

Head with autocatalytic phosphorous nickel plating on steel (anticorrosion protection).

Wide choice of inserts: Virax has inserts for the majority of crimping systems available on the market.

Size: 255 x 170 x 55 mm.