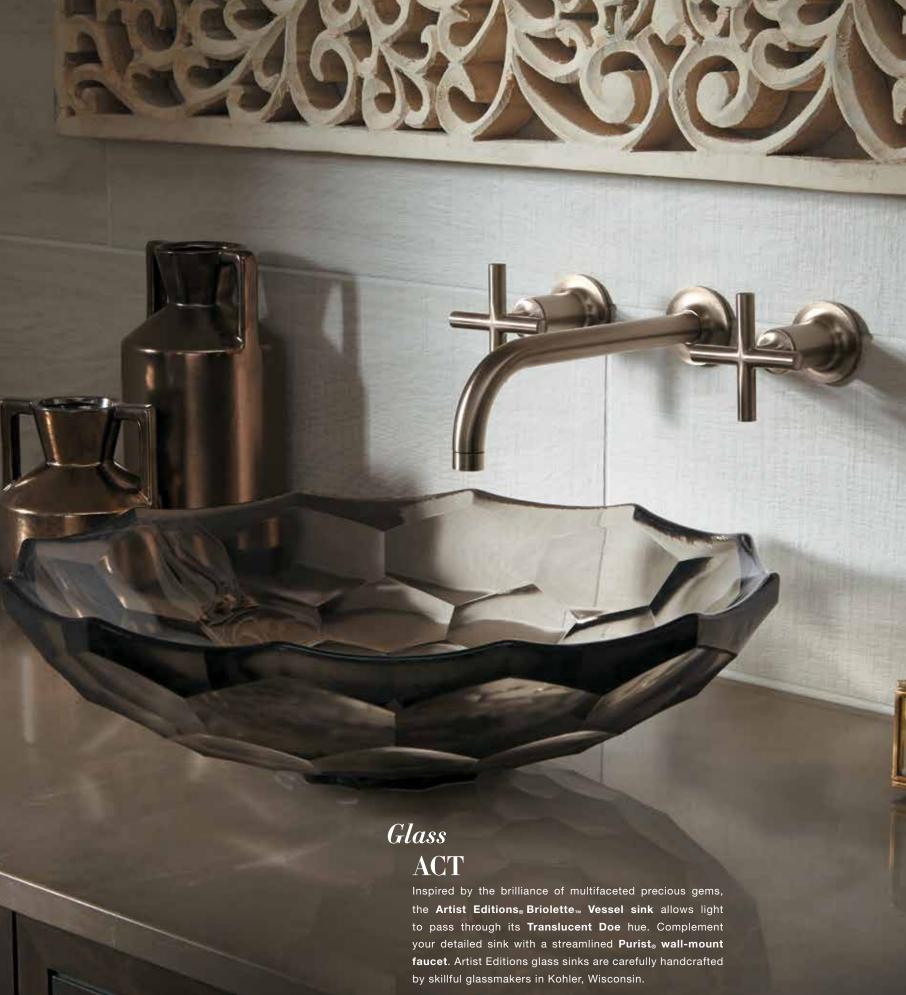

Blending together in a cohesive design, the **Memoirs** toilet in **Cashmere** and ANN SACKS<sub>®</sub> Bucato plank wall and floor tile create a cozy and calming effect in this powder room. The similar hues don't compete, rather they let the eye focus on the brilliant Briolette Vessel sink in Translucent Doe.

## **DESIGN TREND**

The movement away from crystal clear glass is subtly shifting to a moodier color palette. Smoky glass is making its way into homes of all styles, bringing with it a sense of warmth and mystery. Whether it's floor-to-ceiling glass panels, pendant lighting or a uniquely faceted Briolette<sub>™</sub> Vessel bathroom sink, these sultry tones are irresistible to all.