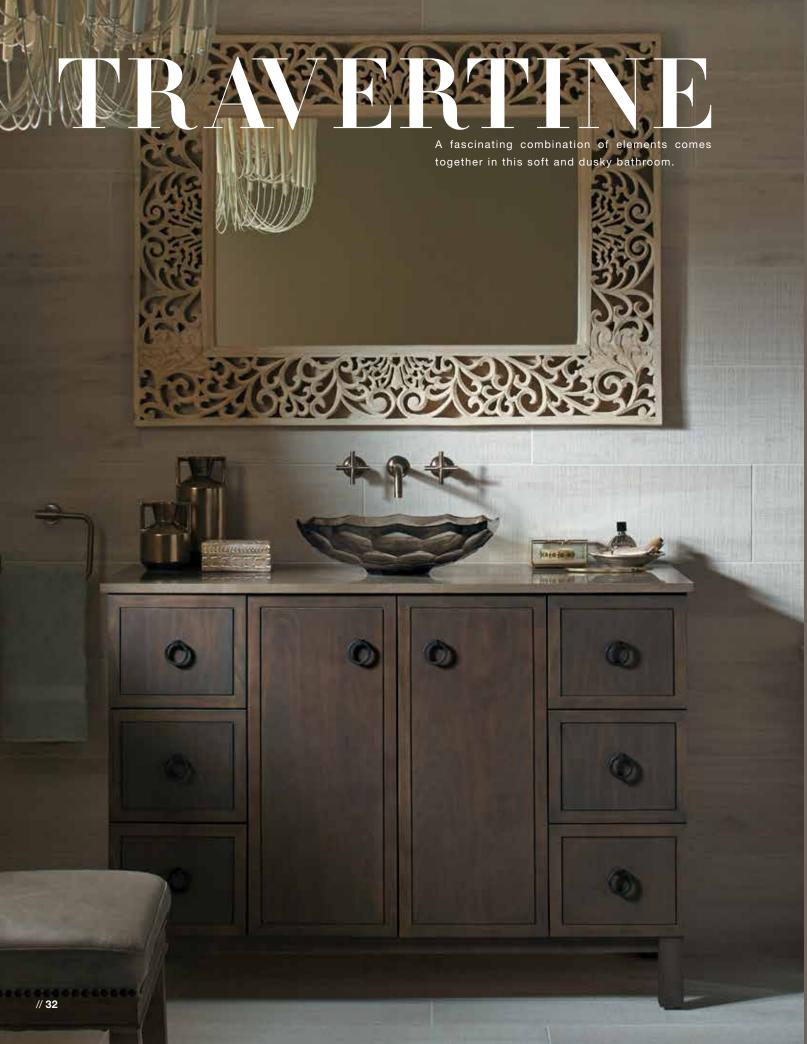

## SMOKY

## **DESIGN TREND**

The movement away from crystal clear glass is subtly shifting to a moodier color palette. Smoky glass is making its way into homes of all styles, bringing with it a sense of warmth and mystery. Whether it's floor-to-ceiling glass panels, pendant lighting or a uniquely faceted Briolette<sub>™</sub> Vessel bathroom sink, these sultry tones are irresistible to all.

Blending together in a cohesive design, the **Memoirs** toilet in **Cashmere** and ANN SACKS<sub>®</sub> Bucato plank wall and floor tile create a cozy and calming effect in this powder room. The similar hues don't compete, rather they let the eye focus on the brilliant Briolette Vessel sink in Translucent Doe.