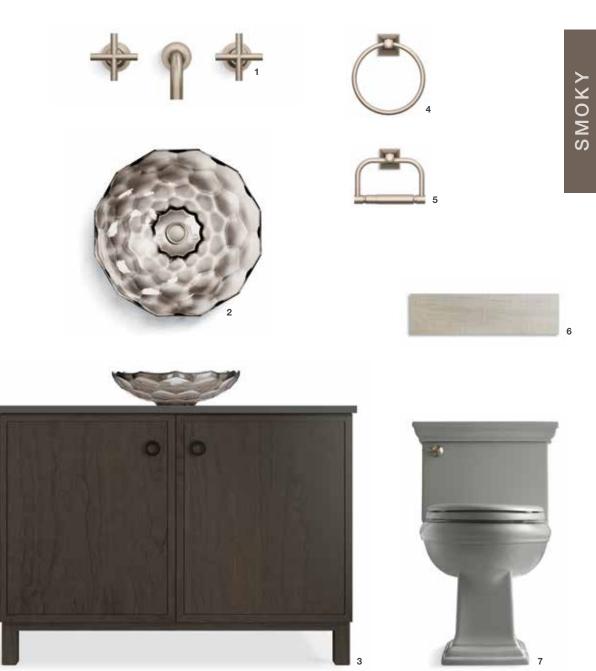

SEARCH SMOKY AT IDEAS.KOHLER.COM

GET THIS LOOK

1 | Purist. Wall-Mount Bathroom Sink Faucet Trim with Cross Handles (K-T14414-3-BV) 2 | Briolette., Vessel Above-Counter Bathroom Sink (K-2373-TG3) 3 | Jacquard. 48" Vanity and Ring Pulls (K-99509-LG-1WC/K-99685-HF3) 4 | Memoirs. Towel Ring (K-487-BV) 5 | Memoirs Toilet Tissue Holder (K-490-BV) 6 | ANN SACKS® Plank Field Tile in Bucato 7 | Memoirs Stately Comfort Height® One-Piece Elongated 1.28 GPF Toilet and Trip Lever (K-3813-K4/K-9167-L-BV)