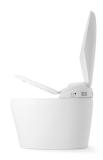

#### Intuitive function

Motion-activated cover allows for hands-free opening and closing

Lid opens, flushes and closes automatically

| SKU    | Description                                                 | Rough-In | Water Usage | Bowl Shape |
|--------|-------------------------------------------------------------|----------|-------------|------------|
| K-4026 | Karing one-piece toilet with integrated bidet functionality | 12"      | 1.28 gpf    | Elongated  |