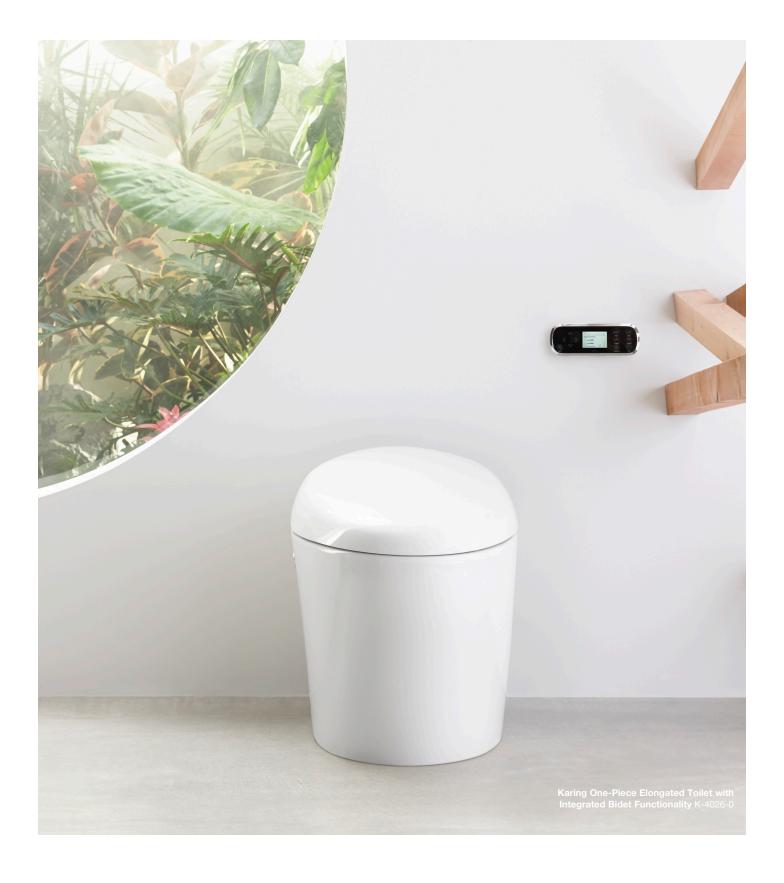

# Karing One-Piece Toilet with Integrated Bidet Functionality

#### Toilet with integrated bidet

Self-rinsing wand, precision air dryer and deodorizing filter all in one

#### Complete clean

KOHLER<sub>®</sub> toilets with integrated bidet deliver a complete and comfortable clean

#### Intuitive touch-screen remote

Program and control personal settings for up to two users

## Nightlight

LED bulbs illuminate the bowl for added convenience in dark spaces