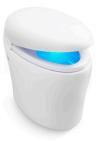

## Nightlight

LED bulbs illuminate the bowl for added convenience in dark spaces