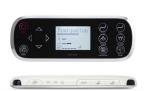

#### Intuitive touch-screen remote

Program and control personal settings for up to two users

# Personalized settings

Control and set heated seat, dryer and water temperatures for maximum comfort