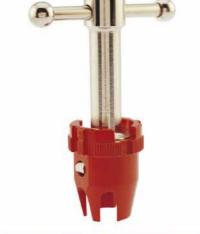

## 2616: Plug Wrench

#### Detachable head:

Fits most drainage plugs.

M8 and M10 threads for fitting studs.

Essential accessory for our basin wrenches (2614), to hold the drain plug in place while tightening or loosening the nut.

Wrench: M8 and M10 threads for fitting double-end studs.