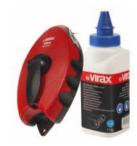

## 2631: Chalk Line

Chalk line 30 m.

Light plastic casing with finger recesses for easier tracing and filling.

Built-in cap for proper chalk filling.

Powder capacity: 85 g.

Supplied with a 113 g blue powder refill.

| Description                | Kg    | Ref.   |
|----------------------------|-------|--------|
| Chalk line + powder refill | 0,380 | 263126 |
| Blue powder refill 113g    | 0,160 | 263127 |