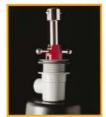

## 2616: Plug Wrench

#### Detachable head:

Fits most drainage plugs.

M8 and M10 threads for fitting studs.

Essential accessory for our basin wrenches (2614), to hold the drain plug in place while tightening or loosening the nut.

Wrench: M8 and M10 threads for fitting double-end studs.