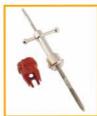

## 2616: Plug Wrench

#### Detachable head:

Fits most drainage plugs.

M8 and M10 threads for fitting studs.

Essential accessory for our basin wrenches (2614), to hold the drain plug in place while tightening or loosening the nut.

Wrench: M8 and M10 threads for fitting double-end studs.