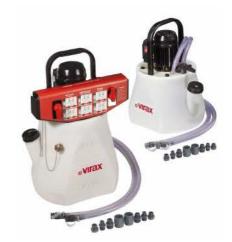

### Sludge removal pump: 3 functions in 1:

- Sludge removal from radiators and heated floors to eliminate cold zones.
- Algae elimination (sources of blockages) in heated floors.
- Descaling of boiler heating elements (copper and steel only).

**Descaling pump**: compact and effective to descale boiler heating elements (copper and steel only).

Translucent, anti-impact plastic tank to view the fluid level.

Manual flow reverser (ref. 295020: electric - ref. 295000: mechanical) to attack deposits in both directions: quicker and more effective action.

Accessory available for the sludge removal pump only: 20 m transparent pipe extension (ref. 295022) to connect to the water inlet, drains, etc.

| Description         | Pump flowrate<br>l/min | Motor rating kW | Tank capacity L | Elevation height m | Use                                 | Kg     | Ref.   |
|---------------------|------------------------|-----------------|-----------------|--------------------|-------------------------------------|--------|--------|
| Sludge removal pump | 30                     | 0,330           | 24              | 15                 | Boiler / Radiator /<br>Heated floor | 12,000 | 295020 |
| Descaling pump      | 20                     | 0,130           | 15              | 10                 | Boiler                              | 8,700  | 295000 |

### **Delivered** with

Two 2 m long transparent pipes and 1 set of 8 connectors included to adapt to all configurations.