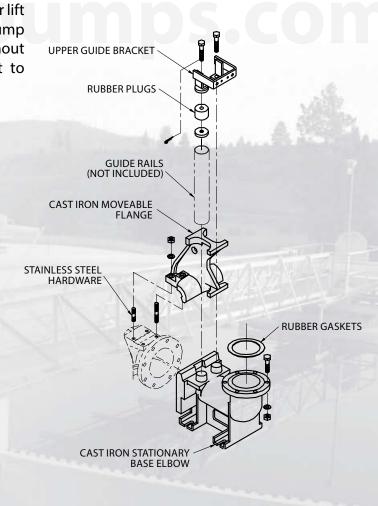

# **LOCATION**

This SRC-8 is designed for wet wells, tanks, or lift stations where it is necessary to remove a pump from service and reinstall the pump without maintenance personnel entering the pit to unbolt the pump flanges.

#### **GUIDE RAIL CAP**

**Bracket:** 304 stainless steel.

Plugs: rubber and steel.

#### **HARDWARE**

300 series stainless steel.

# **GASKETS**

Rubber.