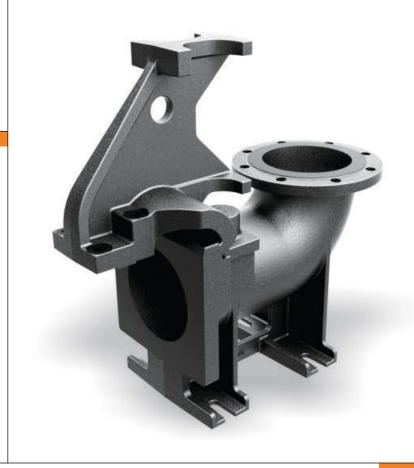

### **STATIONARY ELBOW**

Cast iron ASTM A-48 class 30.

#### **MOVABLE FITTING**

Ductile iron ASTM A-536.