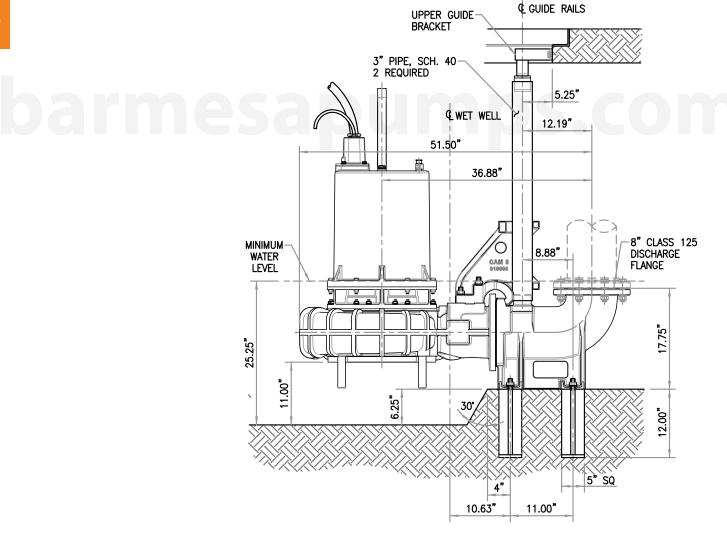

# SLIDE RAIL COUPLING SRC-8

To be used with 8BSE series pumps.

# **LOCATION**

This SRC-8 is designed for wet wells, tanks, or lift stations where it is necessary to remove a pump from service and reinstall the pump without maintenance personnel entering the pit to unbolt the pump flanges.

# SLIDE RAIL COUPLING SRC-8

TO BE USED WITH 8SE SUBMERSIBLE PUMP TYPICAL INSTALLATION

DIMENSIONS IN INCHES

| MODEL | PART No. | SIZE | RAILS | COUPLING               | WEIGHT (pounds) |
|-------|----------|------|-------|------------------------|-----------------|
| SRC8  | -        | 8"   | 2"    | w/ upper guide bracket | 301             |