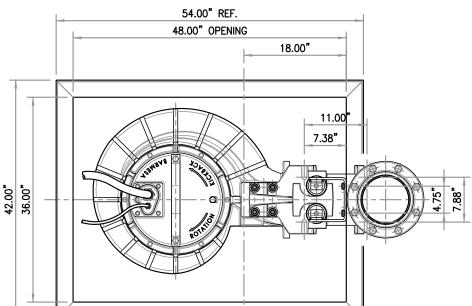

# SLIDE RAIL COUPLING SRC-8

TO BE USED WITH 8SE SUBMERSIBLE PUMP TYPICAL INSTALLATION

DIMENSIONS IN INCHES

| MODEL | PART No. | SIZE | RAILS | COUPLING               | WEIGHT (pounds) |
|-------|----------|------|-------|------------------------|-----------------|
| SRC8  | -        | 8"   | 2"    | w/ upper guide bracket | 301             |