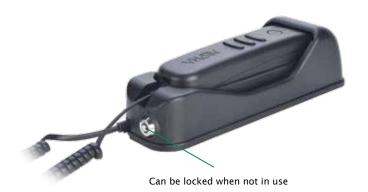

## **KEY FEATURES:**

- · Key is backwards compatible and will open existing Alpha S3 devices
- · S3vxi Keys are also compatible with the S3i store network
- · Can be locked when not in use
- · Serial number provides added security