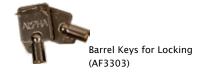

| ORDER CODE      | SAP CODE | DESCRIPTION                   | EXTERNAL DIM. (L x W x H)                               | CARTON QTY. |
|-----------------|----------|-------------------------------|---------------------------------------------------------|-------------|
| KY1482S3VXICNTR | 10119723 | S3vxi Counter Key             | 7.80"L x 2.59"W x 2.12"H<br>(19.8cmL x 6.5cmW x 5.4cmH) | 1           |
| KY1482S3VXIPORT | 10119724 | S3vxi Portable Key w/Recoiler | 5.98"L x 1.77"W x 1.61"H<br>(15.2cmL x 4.5cmW x 4.1cmH) | 1           |
| AF3303          | 9283051  | Barrel Keys, 2 Pack           |                                                         | 2           |