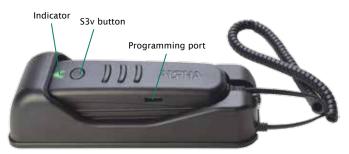

## S3vxi Keys

S3vxi Counter Key (Closed & Locked)

S3vxi Counter Key (Open)

S3vxi Keys and S3vx security devices are programmed with unique, storespecific code. Once programmed, attempts to open S3vx devices with anything other than Alpha's proprietary S3vxi Key will result in an alarm. S3vx devices are programmed to "erase" the store code if the S3vxi Key is stolen.

## **KEY FEATURES:**

- · Key is backwards compatible and will open existing Alpha S3 devices
- · S3vxi Keys are also compatible with the S3i store network
- · Can be locked when not in use
- · Serial number provides added security