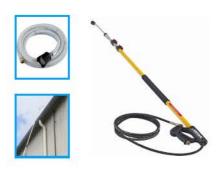

## 2932 : Accessories for High Pressure Pipe Cleaner

A complete range of accessories:

- Telescopic lance: frontage cleaning up to 5 m.
- Harness for telescopic lance: lance hold assistance.
- Gutter elbow lance: gutter cleaning, only operates with the telescopic lance Ref. 293233.
- Suction filter screen: filters water from an external tank (3 m hose).
- 4 1/8" jet nozzle: 3 retro-jets + 1 front jet to attack the plug.
- 1/8" rotating nozzle: rotating jets for pipes with heavy dirt build up, moss, etc.
- 4 1/4" jet nozzle: 3 retro-jets + 1 front jet to attack the plug.
- 1/4" rotating nozzle: rotating jets for pipes with heavy dirt build up, moss, etc.

| Description                  | 293230 | 293280 | Kg    | Ref.   |
|------------------------------|--------|--------|-------|--------|
| Telescopic lance             | ok     | ok     | 3,000 | 293233 |
| Harness for telescopic lance | ok     | ok     | 0,900 | 293234 |
| Gutter elbow lance           | ok     | ok     | 1,200 | 293235 |
| Suction filter screen        | ×      | ok     | 5,200 | 293236 |
| 4 1/8" jet nozzle            | ok     |        | 0,030 | 293272 |
| 1/8" rotating nozzle         | ok     | 120    | 0,060 | 293273 |
| 4 1/4" jet nozzle            | -      | ok     | 0,035 | 293277 |
| 1/4" rotating nozzle         | ŝ      | ok     | 0,065 | 293278 |