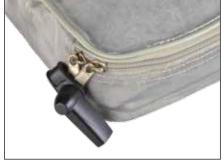

## HARDTAGS Banded Hard Tag ALP





Maximizes display opportunities



Our new Banded Hard Tag provides protection for items where a standard hard tag may not apply. Instead of two separate pieces, the pin is already attached to the tag making application quick and easy.

## **KEY FEATURES:**

- · Standard or Super clutch strengths
- · Eliminates loose pins on the floor or left in merchandise creating a safer work environment
- · More economical no pins are lost during the recycle process
- · Even if band is cut, pin will prevent removal of the tag from the item
- · Replacement pins are available to extend the life of the tag

## **SUGGESTED APPLICATIONS:**

Shoes **Apparel** Intimates

Zippered packages