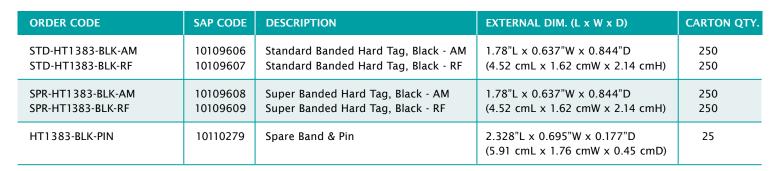

## HARDTAGS Banded Hard Tag ALP





Maximizes display opportunities



Our new Banded Hard Tag provides protection for items where a standard hard tag may not apply. Instead of two separate pieces, the pin is already attached to the tag making application quick and easy.

## **KEY FEATURES:**

- · Standard or Super clutch strengths
- · Eliminates loose pins on the floor or left in merchandise creating a safer work environment
- · More economical no pins are lost during the recycle process
- · Even if band is cut, pin will prevent removal of the tag from the item
- · Replacement pins are available to extend the life of the tag

## **SUGGESTED APPLICATIONS:**

Shoes **Apparel** Intimates

Zippered packages