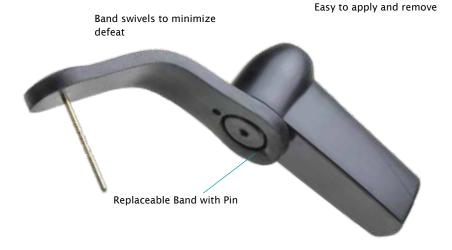

## HARDTAGS Banded Hard Tag ALP

Maximizes display opportunities

Our new Banded Hard Tag provides protection for items where a standard hard tag may not apply. Instead of two separate pieces, the pin is already attached to the tag making application quick and easy.

## **KEY FEATURES:**

- · Standard or Super clutch strengths
- · Eliminates loose pins on the floor or left in merchandise creating a safer work environment
- · More economical no pins are lost during the recycle process
- · Even if band is cut, pin will prevent removal of the tag from the item
- · Replacement pins are available to extend the life of the tag