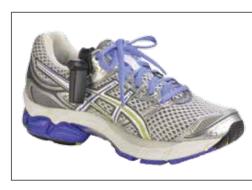

## HARDTAGS Banded Hard Tag ALP





Maximizes display opportunities



Our new Banded Hard Tag provides protection for items where a standard hard tag may not apply. Instead of two separate pieces, the pin is already attached to the tag making application quick and easy.

## **KEY FEATURES:**

- · Standard or Super clutch strengths
- · Eliminates loose pins on the floor or left in merchandise creating a safer work environment
- · More economical no pins are lost during the recycle process
- · Even if band is cut, pin will prevent removal of the tag from the item
- · Replacement pins are available to extend the life of the tag

## **SUGGESTED APPLICATIONS:**

Shoes **Apparel** Intimates

Zippered packages