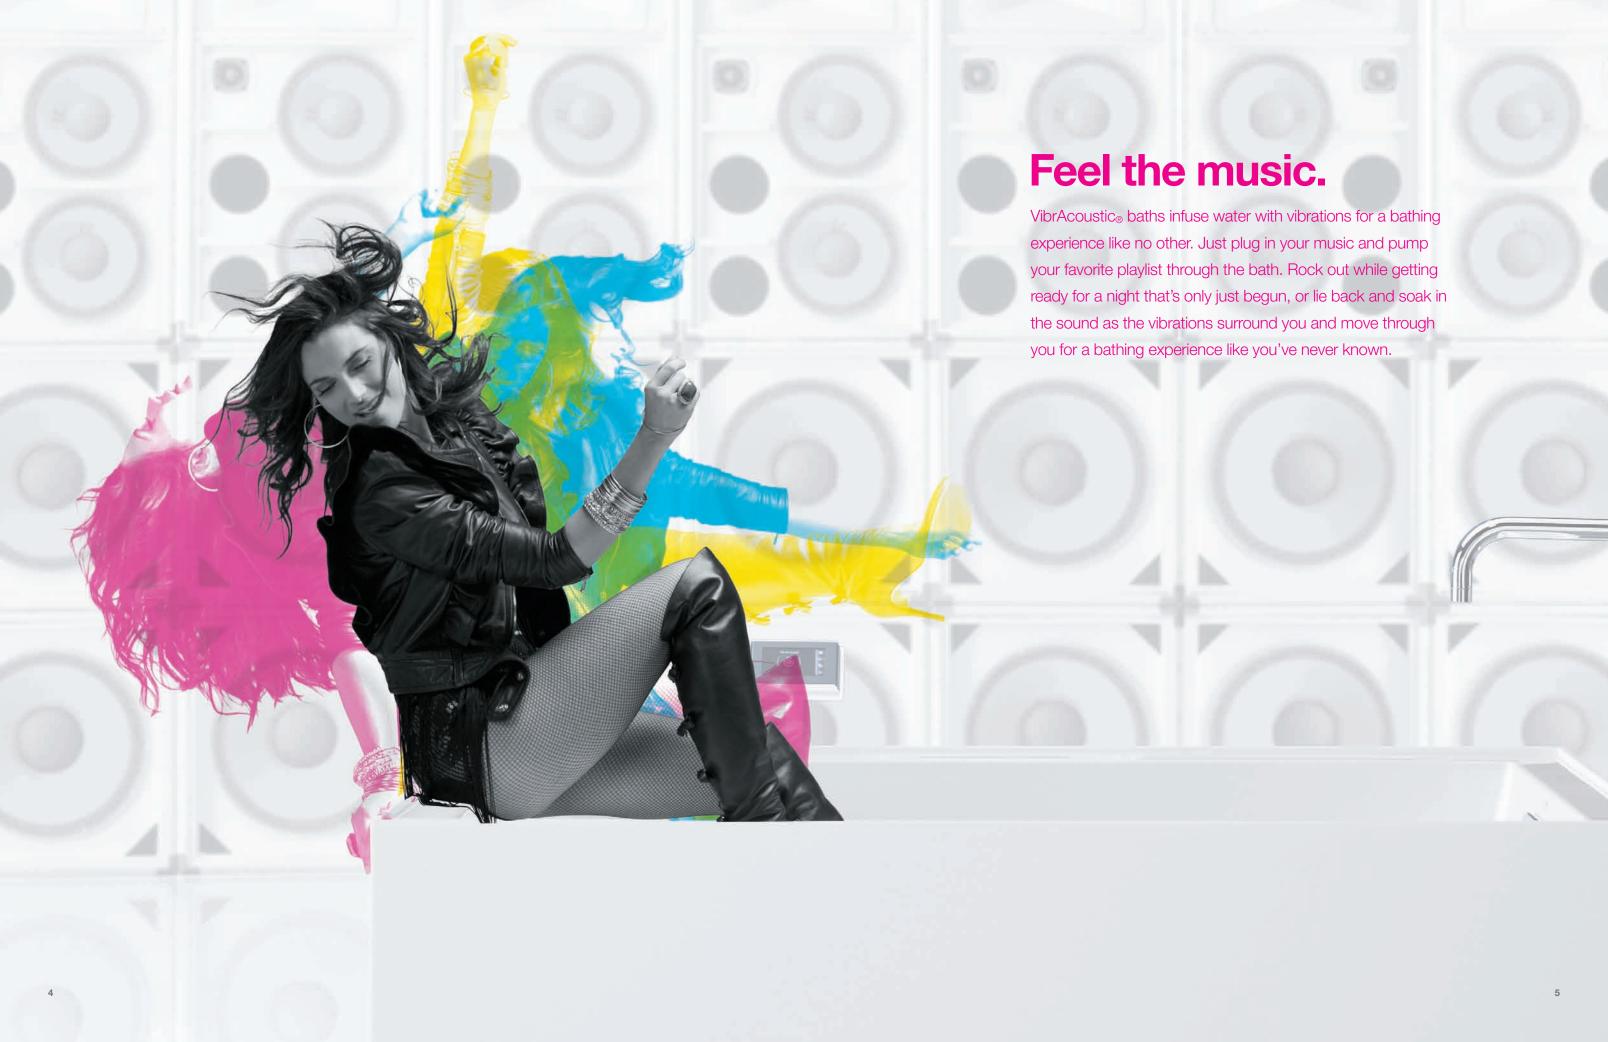

# Water and sound. In concert.

Baths relax. Air baths and whirlpools invigorate. But no other bathing experience immerses your body in sound quite like this.

Special transducers hidden behind the shell of the bath emit sound waves. These vibrations surround your body and resound throughout your core as the rhythms pulse both above and below the waterline. Choose from any of four original compositions or simply plug in your smartphone, tablet or MP3 player, or add your own receiver and stream wirelessly with any device enabled with BLUETOOTH® technology. Control the entire experience with an intuitive touchscreen interface. Then rock out or chill out. It's your music. It's your mood.