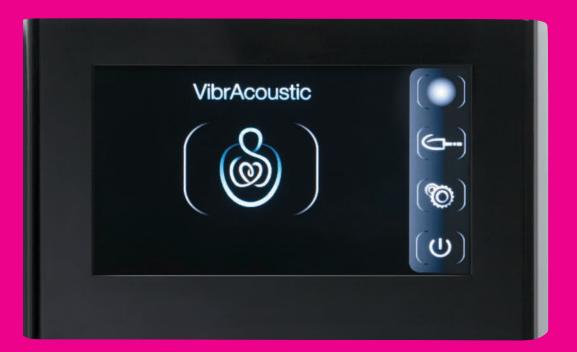

Each of the four original compositions was created by a renowned sound therapist. They were carefully designed to promote relaxation in both your body and your mind and are easily accessed through an intuitive touch screen that controls the entire experience.