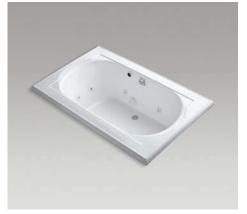

Bancroft<sub>®</sub> VibrAcoustic Bath

60" x 32" x 20" K-1151-VBLA/-VBRA 66" x 42" x 22" K-1158-VB