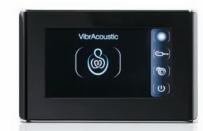

## VibrAcoustic<sub>®</sub> Interface

VibrAcoustic interface
VibrAcoustic interface with chromatherapy

Available with Polished Chrome (-CP) or Vibrant<sub>®</sub> Brushed Nickel (-BN) trim

1190050-J 1190050-K

# Water and sound. In concert.

Baths relax. Air baths and whirlpools invigorate. But no other bathing experience immerses your body in sound quite like this.

Special transducers hidden behind the shell of the bath emit sound waves. These vibrations surround your body and resound throughout your core as the rhythms pulse both above and below the waterline. Choose from any of four original compositions or simply plug in your smartphone, tablet or MP3 player, or add your own receiver and stream wirelessly with any device enabled with BLUETOOTH® technology. Control the entire experience with an intuitive touchscreen interface. Then rock out or chill out. It's your music. It's your mood.

Each of the four original compositions was created by a renowned sound therapist. They were carefully designed to promote relaxation in both your body and your mind and are easily accessed through an intuitive touch screen that controls the entire experience.