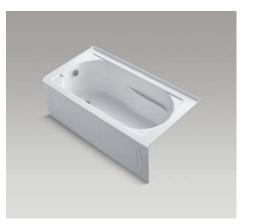

# **Underscore**<sub>®</sub> VibrAcoustic Bath

60"x 30" x 19" K-1167-VB/-LVB/-RVB K-1167-VBC/-LVBC/-RVBC 60" x 32" x 21" K-1168-VB/-VBC 60" x 36" x 21" K-1849-VB/-VBC 66" x 32" x 22" K-1822-VB/-VBC 66" x 36" x 22" K-1173-VB/-VBC 72" x 36" x 23" K-1835-VB/-VBC 72" x 42" x 23" K-1174-VB/-VBC 48" x 48" x 34" K-1969-VB/-VBC