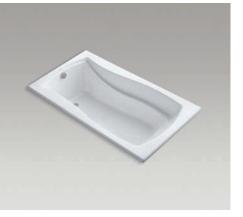

## Memoirs<sub>®</sub> VibrAcoustic Bath

66" x 42" x 22" K-1170-VB 72" x 42" x 22" K-1418-VB