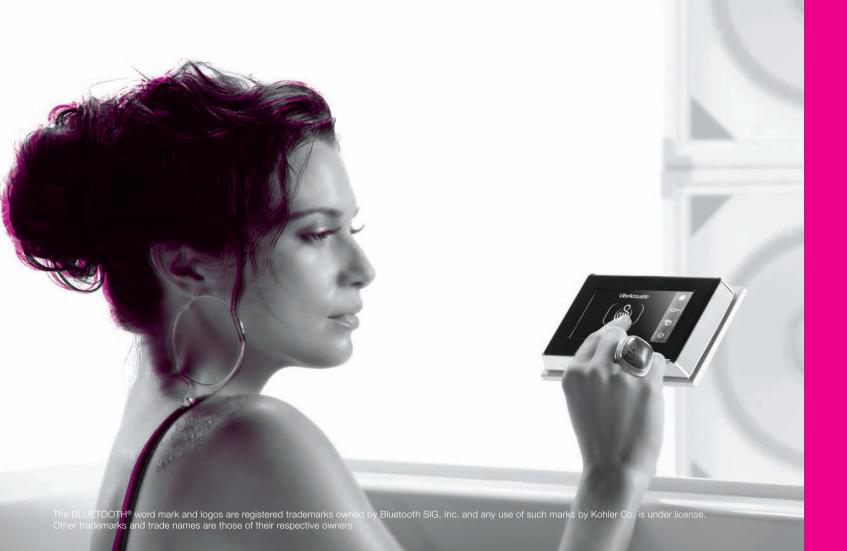

# Water and sound. In concert.

Baths relax. Air baths and whirlpools invigorate. But no other bathing experience immerses your body in sound quite like this.

Special transducers hidden behind the shell of the bath emit sound waves. These vibrations surround your body and resound throughout your core as the rhythms pulse both above and below the waterline. Choose from any of four original compositions or simply plug in your smartphone, tablet or MP3 player, or add your own receiver and stream wirelessly with any device enabled with BLUETOOTH® technology. Control the entire experience with an intuitive touchscreen interface. Then rock out or chill out. It's your music. It's your mood.

Each of the four original compositions was created by a renowned sound therapist. They were carefully designed to promote relaxation in both your body and your mind and are easily accessed through an intuitive touch screen that controls the entire experience.