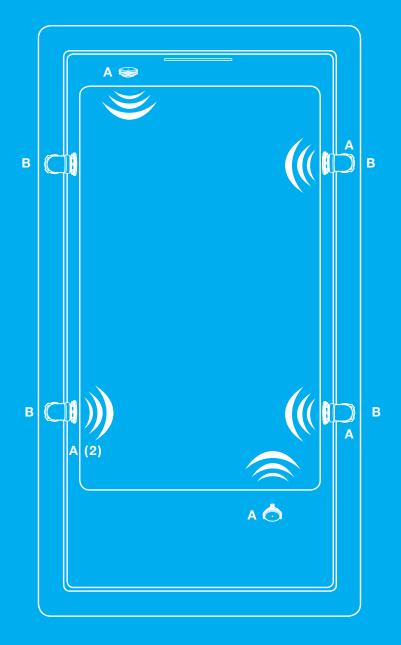

# The science of water and sound.

VibrAcoustic<sub>®</sub> technology adapts the science of sound therapy to create a bathing experience like no other.

Transducers (A) emit sound waves that travel through the water to both gently resound within and envelop the body.

Each transducer is strategically positioned to provide the most beneficial effects to the entire body and is concealed behind the shell of the bath for a smooth, uninterrupted bathing surface.

Set the stage with optional chromatherapy (B) as a sequence of four colored lights work with the sound vibrations for a unique experience.