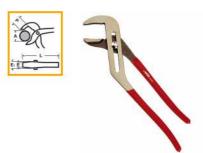

## 0112 : Insulated Slip-Joint Pliers - Straight Jaws

Grooved ratchet system prevents slippage for effective tightening. Plastic handle grips chrome-vanadium steel body. Straight jaws, very large capacity.

| A mm | L mm | P mm | E mm | Kg    | Ref.   |
|------|------|------|------|-------|--------|
| 100  | 400  | 75   | 14   | 1,065 | 011240 |