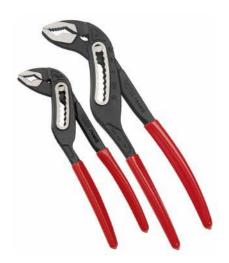

## 0182 : Extra-Wide Opening Multigrip Pliers

Practical: wide opening to substitute for several pliers. Ergonomic with very large handles for a better grip. Avoids slipping with self-clamping inward curved teeth.

Extra-wide opening, between 28 and 70% wider than typical pliers: one set of pliers instead of several (saves weight and space in the toolbox).

Available with classical or non-slip handles for a better grip.

Extra-wide handles for a better grip and lesser effort.

Chrome vanadium pliers, forged for a very high strength tool with double thermal treatment.

| A mm | L mm | P mm | E mm | E1 mm | Sheathed grips | Kg    | Ref.   |
|------|------|------|------|-------|----------------|-------|--------|
| 35   | 180  | 32   | 6    | 13    | no             | 0,240 | 018202 |
| 56   | 250  | 45   | 8    | 15    | no             | 0,420 | 018208 |
| 35   | 180  | 32   | 6    | 13    | yes            | 0,245 | 018212 |
| 56   | 250  | 45   | 8    | 15    | yes            | 0,425 | 018218 |