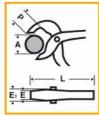

Extra-wide handles for a better grip and lesser effort.

Chrome vanadium pliers, forged for a very high strength tool with double thermal treatment.

| A mm | L mm | P mm | E mm | E1 mm | Sheathed grips | Kg    | Ref.   |
|------|------|------|------|-------|----------------|-------|--------|
| 35   | 180  | 32   | 6    | 13    | no             | 0,240 | 018202 |
| 56   | 250  | 45   | 8    | 15    | no             | 0,420 | 018208 |
| 35   | 180  | 32   | 6    | 13    | yes            | 0,245 | 018212 |
| 56   | 250  | 45   | 8    | 15    | yes            | 0,425 | 018218 |