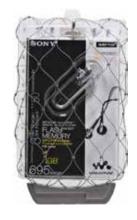

## Spider Web™

The Spider Web's unique multi-strand steel cable mesh bag presents an excellent visual deterrent that allows open merchandising without the risk. Spider Webs provide breakthrough security for even the most irregularshaped packages.