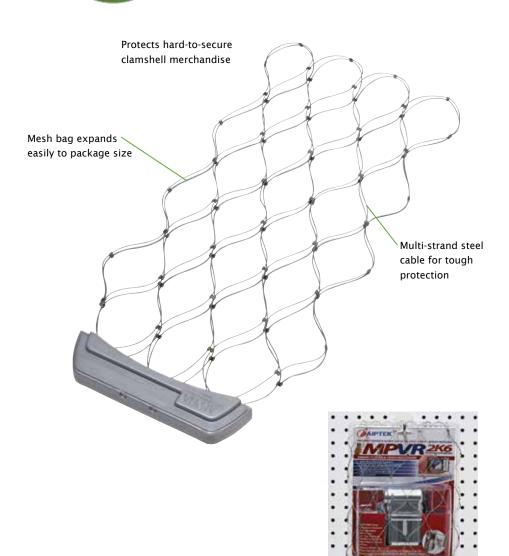

## Spider Web™

The Spider Web's unique multi-strand steel cable mesh bag presents an excellent visual deterrent that allows open merchandising without the risk. Spider Webs provide breakthrough security for even the most irregularshaped packages.

## **KEY FEATURES:**

- · Thin, sleek design
- · Easy to apply and remove
- · Tough, secure and reusable

## **SUGGESTED APPLICATIONS:**

15" Spider Web: Fits packages with girth up to 21.25"

17" Spider Web: Fits packages with girth up to 23.25"

Girth = L+W+D

| ORDER CODE | SAP CODE | DESCRIPTION         | INTERNAL DIM. (H x W x D)          | CARTON QTY. |
|------------|----------|---------------------|------------------------------------|-------------|
| SW15ND     | 9219284  | •                   | 15.00"H x 7.00"W x 3.00"D          | 10          |
| SW15RF     | 9219285  |                     | (38.10 cmH x 17.78 cmW x 7.62 cmD) | 10          |
| SW17ND     | 9219286  | Spider Web 17" - AM | 17.00"H x 7.00"W x 3.00"D          | 10          |
| SW17RF     | 9219287  | Spider Web 17" - RF | (43.18 cmH x 17.78 cmW x 7.62 cmD) | 10          |