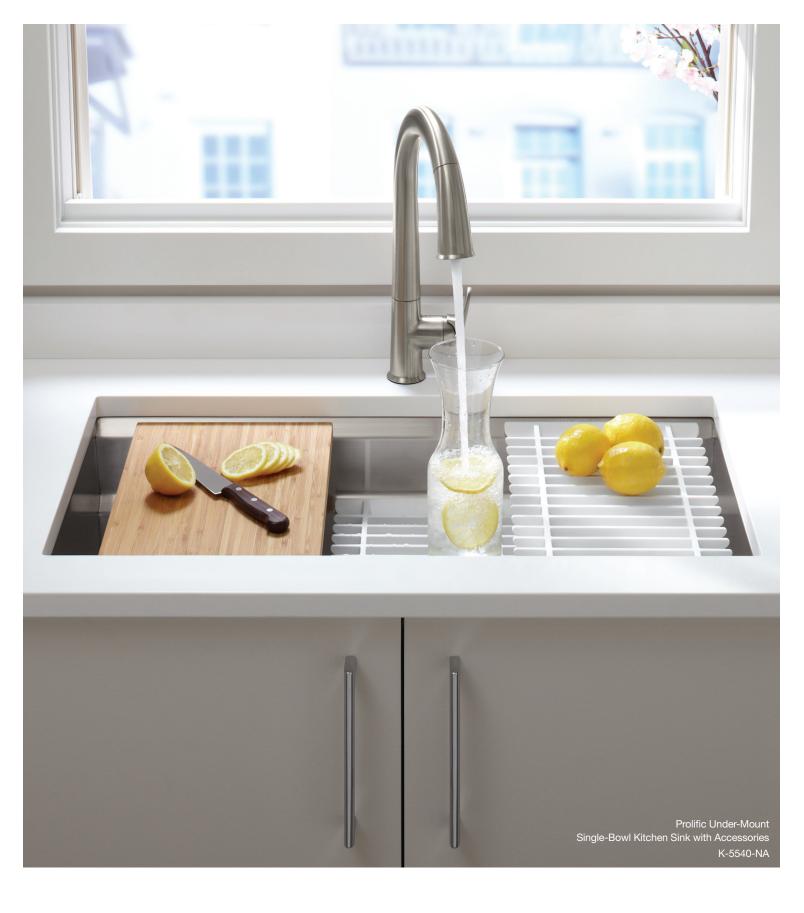

## **Endless possibilities**

Included accessories stack and slide on multiple levels, letting users personalize the space

### Unique design

Fabricated stainless steel forms levels on which the accessories can be placed

#### Accessories included

Cutting board, two multipurpose grated racks, wash bin and colander

### Under-mount installation

Makes it easy to wipe from the countertop directly into the bowl