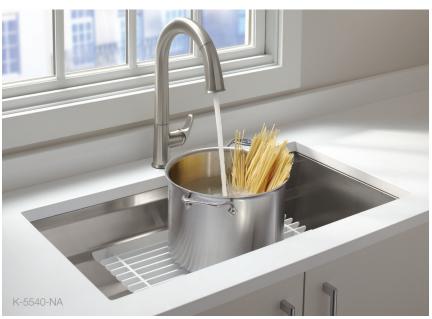

## **Endless possibilities**

Included accessories stack and slide on multiple levels, letting users personalize the space

### Unique design

Fabricated stainless steel forms levels on which the accessories can be placed

### Under-mount installation

Makes it easy to wipe from the countertop directly into the bowl