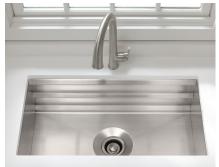

### **Durable construction**

Premium 18-gauge stainless steel resists rust and wear

### Purposeful drain design

Cone-shaped drain to easily dispose of debris

Premium stainless steel construction

Includes five accessories

Cone-shaped drain

| SKU               | Description                                                      | Overall Dimensions                              | Bowl Dimensions   |  |
|-------------------|------------------------------------------------------------------|-------------------------------------------------|-------------------|--|
|                   |                                                                  | (Side to Side x Front to Back x Depth)          |                   |  |
| K-5540-NA         | Prolific Under-Mount Single-Bowl<br>Stainless Steel Kitchen Sink | 33" x 17¾" x 10 <sup>15</sup> / <sub>16</sub> " | 31½" x 16½" x 10" |  |
| Included Accessor | ries                                                             |                                                 |                   |  |
| K-5541-NA         | Prolific Bamboo Cutting Board                                    |                                                 |                   |  |
| K-5542-NA         | Prolific Multipurpose Grated Racks (2)                           | Prolific Multipurpose Grated Racks (2)          |                   |  |
| K-5544-NA         | Prolific Bin and Colander                                        |                                                 |                   |  |