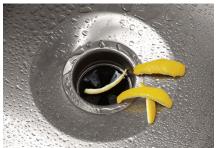

### Purposeful drain design

Cone-shaped drain to easily dispose of debris

Premium stainless steel construction

Includes five accessories

Cone-shaped drain

| SKU               | Description                                                      | Overall Dimensions                              | Bowl Dimensions   |  |
|-------------------|------------------------------------------------------------------|-------------------------------------------------|-------------------|--|
|                   |                                                                  | (Side to Side x Front to Back x Depth)          |                   |  |
| K-5540-NA         | Prolific Under-Mount Single-Bowl<br>Stainless Steel Kitchen Sink | 33" x 17¾" x 10 <sup>15</sup> / <sub>16</sub> " | 31½" x 16½" x 10" |  |
| Included Accessor | ries                                                             |                                                 |                   |  |
| K-5541-NA         | Prolific Bamboo Cutting Board                                    |                                                 |                   |  |
| K-5542-NA         | Prolific Multipurpose Grated Racks (2)                           | Prolific Multipurpose Grated Racks (2)          |                   |  |
| K-5544-NA         | Prolific Bin and Colander                                        |                                                 |                   |  |